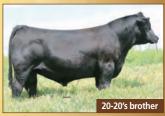

# MR CCF 20-20 100B

EPDs: CE BW WW YW ADG MCE Milk MWW \$API \$TI 15 1 75 116 .26 8 23 61 124 74

ASA# 2964446 • Vision x Dew the Stroke donor
20-20 is one of the HOTTEST sires in the breed for
combining calving ease, depth, soundness and eyeappeal! You'll be seeing more high-sellers around the
country soon like the ones pictured here, plus champions
like Buck Creek Perfect Vision, Reserve % Bull at Forth
Worth and high-selling bull at the Cowtown Classic!