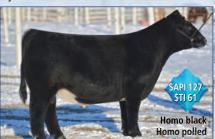

551SM09029 • REG: 3139298 • DOB: 2/2/2016

# BRIGADE

PUREBRED. HOMOZYGOUS BLACK & POLLED LOADED UP X DURACELL

| CE       | BW        | WW   | YW    | MCE  | Milk | MWW   | Stay  | DOC  |
|----------|-----------|------|-------|------|------|-------|-------|------|
| 11.8     | .9        | 62.6 | 87.9  | 6.8  | 16.2 | 47.4  | 16.6  | 10.2 |
| CW       | YG        | Ma   | arb E | BF I | REA  | Shear | API   | TI   |
| 21.8     | 52        | 1    | 15:   | 119  | .87  | 48    | 114.0 | 62.0 |
| PD as of | 2/19/2019 |      |       |      |      |       |       |      |