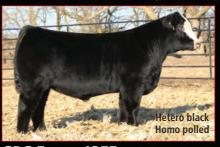

# **AUTHORITY**

PUREBRED, POLLED, HETEROZYGOUS BLACK **AUTHORITY 77X X VOYAGER** 

| CE        | BW        | WW   | YW    | MCE  | Milk  | MWW   | Stay  | DOC  |
|-----------|-----------|------|-------|------|-------|-------|-------|------|
| 10.7      | 1.5       | 64.3 | 97.4  | 3.9  | 18.6  | 50.7  | 17.4  | 7.9  |
| CW        | YG        | Ma   | ırb E | BF R | REA S | Shear | API   | TI   |
| 28.1      | 35        | .0   | 2(    | )72  | .78   | 4     | 123.3 | 66.2 |
| EPD as of | 2/19/2019 |      |       |      |       |       |       |      |