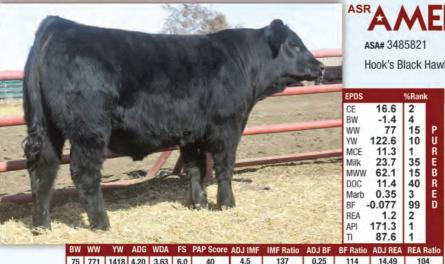

Printed in USA

551SM09032 • REG: 2993610 • DOB: 2/05/2015

# ORACLE

PUREBRED, HOMOZYGOUS BLACK & POLLED **UPRISING X GOLDMINE** 

| CE   | BW  | WW   | YW   | MCE | Milk | MWW   | Stay  | DOC  |
|------|-----|------|------|-----|------|-------|-------|------|
| 9.5  | 1.0 | 62.1 | 86.6 | 6.2 | 28.4 | 59.3  | 13.2  | 17.2 |
| CW   | YG  | Ma   | rb B | F F | REA  | Shear | API   | TI   |
| 15.6 | 63  | 0    | 21   | 52  | .87  | 30    | 111.3 | 66.1 |