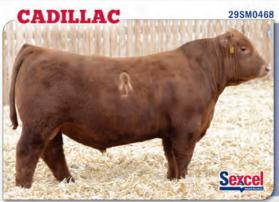

#### **DISCIPLINED GENETICS FOR SUCCESS**

Cow power, superb phenotype and dynamic EPDs

LEACHMAN CADILLAC L025A TRINITY x GRAVITY ASA 2760758 1/14/13 Red, Homo Pld - 3/8 SM, 3/8 AR, 1/8 AN