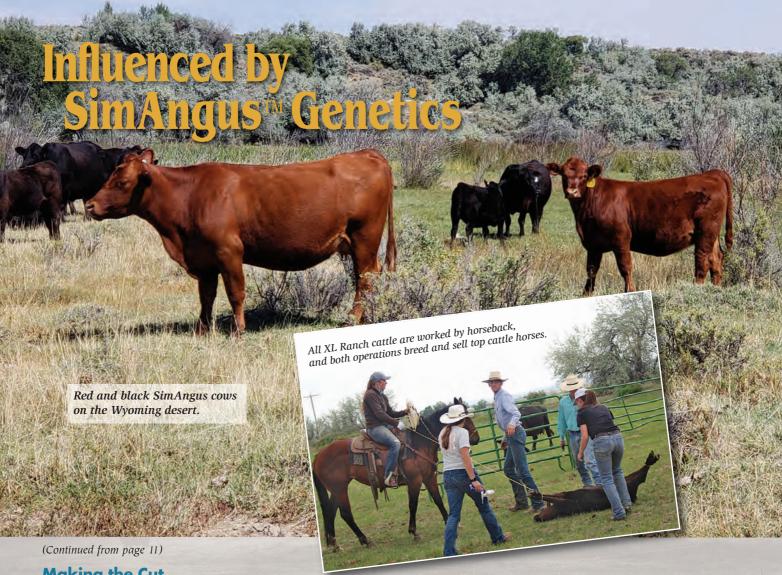

# Influenced by SimAngus™ Genetics

The Stewart family has found that their SimAngus seedstock genetics work for their commercial customers in any environment.

By Emme Troendle

**About the cover:** SimAngus<sup>™</sup> females from the herd of Southern Cattle Company, Marianna, Florida, graze amid an early morning mist.

*the Register* (Issn: 0899–3572) is the official publication of the American Simmental Association, published monthly, except bimonthly, in December/January, May/June, and July/August by ASA Publication, Inc., One Genetics Way, Bozeman, Montana 59718, and is a wholly owned, for-profit subsidiary of the American Simmental Association.

# Influenced by SimAngus™ Genetics

From Florida to Wyoming, the Stewart family has found that their SimAngus seedstock genetics work for commercial customers in

even the harshest environment.

"Everything we do revolves around if it's going to help our customer succeed in the cattle business," says Ken Stewart speaking for both Southern Cattle Company, Marianna, Florida, and XL Ranch, Powell, Wyoming. "Our bread and butter, is our commercial bull buyers. Every decision we make, we ask ourselves if it will be good for the commercial cattle rancher."

Ken and his wife, Jenny, are ranch managers for Southern Cattle Company, a 4,000-head seedstock operation owned by John Downs. The 20,000-acre ranch, located in the panhandle of Florida, 10 miles south of the Alabama border, focuses on developing SimAngus™, Angus, Brangus, and Charolais bulls for commercial and seedstock producers across the US.

"When Jenny and I came to work for Southern Cattle Company, we ramped up the SimAngus program and now we sell twice as many Simmental-influenced bulls as any other breeds," Ken shares.

In addition to being ranch managers for Southern Cattle Company, Ken and Jenny help their adult children, Keighly, Jimmy, and Jacob on XL Ranch, a 220-head SimAngus seedstock ranch, situated in the Shoshone Valley of Wyoming, characterized by the harsh, desert climate of the western plains.

John Downs (center), owner of Southern Cattle Company, with ranch managers, Ken and Jenny Stewart.

"Both Southern Cattle Company and XL Ranch have the same SimAngus genetics, and they work in both environments." explains Jimmy, the middle of the three children. He along with his fiancee, ShayLe Hildebrand, manage XL Ranch. "Florida has sandier grass and Wyoming is a desert. Both places require cattle that have more capacity to survive and produce a good calf. It's unique to have a breed and genetics like SimAngus that will work in varying, but just as harsh environments."