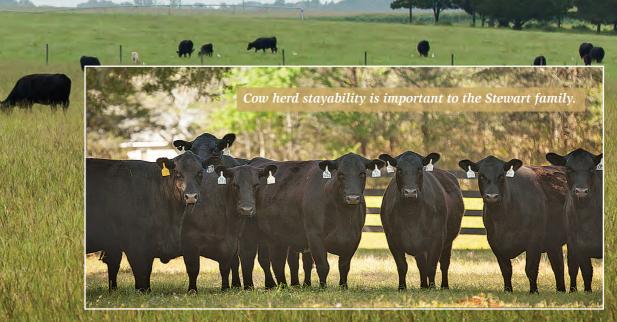

# **Making the Cut**

"We allow our management style to sort a lot of our cattle for us," Jimmy says. He shares that the environments in Wyoming and Florida help make the initial round of replacement female cuts. "Our cattle are run a little harder than most. You'll find that lower-end, harder-doing females tend not to breed back early or at all, and get culled first." Mature cows are continually culled with the philosophy that if a cow does not breed, she is gone.

Ken echos Jimmy's sentiments, "First and foremost, we pay attention to feet and legs and then we go off performance and EPD profile when making bull and heifer selection." Both operations focus on individual performance within contemporary groups, and none of the seedstock calves are creep fed. Ken further develops, "We make sure the cows are raising the calves on pasture with very little supplementation because we want to make sure that we aren't keeping or developing cattle that are behind in performance."