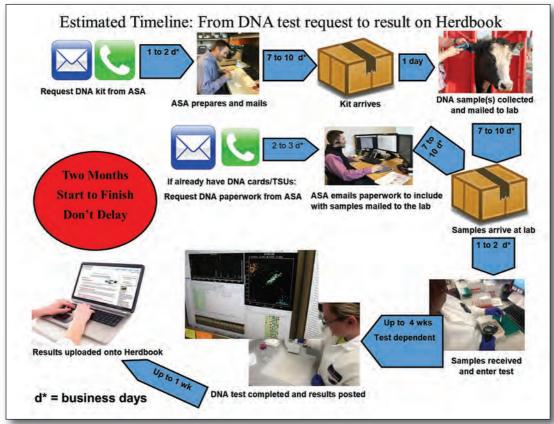

# By Lilly Platts and Jackie Atkins Ph.D.

With the upcoming AJSA Regional and National Classics, and summer show season, it is very important to be up to date on DNA requirements for registration. The deadlines in this article are specifically for the AJSA Regional and National Classics, but the general registration requirements serve as a good guide for all who will register animals

for show season. Please pay close attention to the DNA timeline provided below. Remember registrations not completed by the member on Herdbook.org can take 3 - 5 days for ASA to process even after DNA results are uploaded. Registration applications can be mailed, faxed, or emailed to the ASA, but remember that registration process is independent

of the DNA testing. Time spent in transit can be shortened by using FedEx and members can opt to pay a priority handling fee for registrations, however this extra expense is not necessary. There is no way to expedite the time it takes for DNA test results once the sample is at the lab. For more information about registrations, go to page 66.