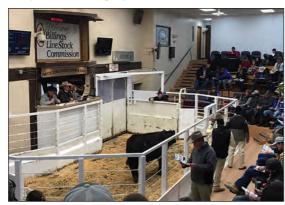

ompson, MT

Sale Manager: Allied Genetic Resources (AGR), IL

Representing ASA: Dr. John Paterson

### **High-Selling Lots:**

\$10,500 - "Koch Beacon 731E," s. by Hook`s Beacon 56B, sold to Werning Cattle Co., Emery, SD.

\$10,000 - "MFSR Cowboy 355E," s. by CCR Cowboy Cut 5048Z, sold to Traxinger Simmental, Houghton, SD.

\$9,000 - "Koch Ranch Effective," s. by Schiefelbein Effective 61, sold to Pocket Creek Ranch, Custer.

\$9,000 – "MFSR Ace 843E," s. by CDL Ace 223B, sold to Traxinger Simmental, Houghton, SD.

\$8,500 – "Koch Black Night 779E," s. by J Bar J Nightride 225Z, sold to Pocket Creek Ranch, Custer.

**Comments:** Consignors to this sale included: Fauth Ranch, H&H Livestock, Koch Cattle, Little Bitterroot Ranch, Miller Simmental, Promise Land Ranch and Rymo Cattle Company.



The auction block.

# **Mid-America Simmental Sale**

February 23, 2019 • Springfield, IL

No. Category Average
48 Total Lots \$2,525

Auctioneer: Cody Lowderman, IL

Sale Manager: DP Sales Management LLC, Paris, KY

**Sale Staff:** Shane Ryan, Chris Smith, Bret Sayre and Roger Holdstrom

# **High-Selling Lots:**

\$7,100 - Bred Female, "FC Aint Love Grand 41E," s. by TNGL Grand Fortune Z467, bred to CCR Anchor, cons. by Fox Creek Simmentals/Emerson Tarr, sold to Ryan Cattle Co., IL.

\$5,700 – Open Female, "CMB Fiona F271," s. by LLSF Uprising, cons. by C-Mor Beef Cattle, sold to Mike Moore, IL.

**\$4,500** – Open Female, "KNRF Camilla F68," s. by Mr. HOC Broker, cons. by Kiner Farms, sold to Jan Huebner, IL.

\$4,000 - Open Female, "B3C/Beck Cinnamon Kisses," s. by B3C Just Jackin D3,