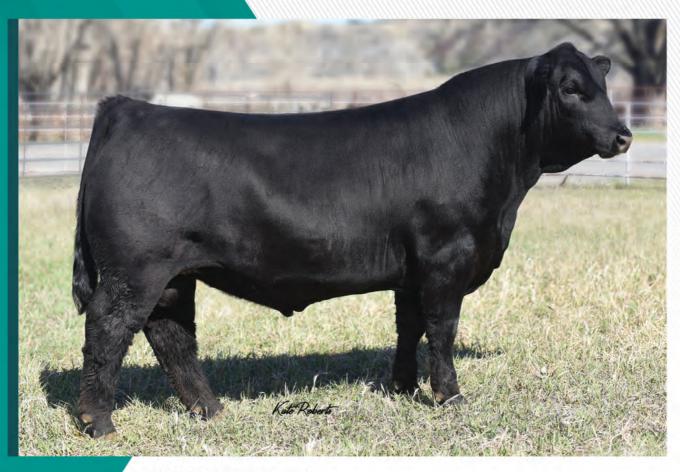

Printed in USA

551SM09032 • REG: 2993610 • DOB: 2/05/2015

# ORACLE

PUREBRED, HOMOZYGOUS BLACK & POLLED **UPRISING X GOLDMINE** 

| CE   | BW  | WW   | YW   | MCE | Milk | MWW   | Stay  | DOC  |
|------|-----|------|------|-----|------|-------|-------|------|
| 9.5  | 1.0 | 62.1 | 86.6 | 6.2 | 28.4 | 59.3  | 13.2  | 17.2 |
| CW   | YG  | Ma   | rb B | F F | REA  | Shear | API   | TI   |
| 15.6 | 63  | 0    | 21   | 52  | .87  | 30    | 111.3 | 66.1 |

EPD as of 2/19/2019

551SM09024 • REG: 3057267 • DOB: 2/21/2015