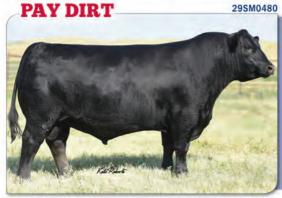

+90 TI

CCR PAY DIRT 2340C ASA 3112013 9/6/15 PAYWEIGHT 1682 x SINGELTARY Homo Blk, Homo Pld - ½ SM, ½ AN

# **WE HAVE HIT PAY DIRT**

Arguably the best PAYWEIGHT 1682 son in the beef business

CCR BOULDER 1339A ASA 2880390 8/31/13

HOOVER DAM x TRIPLE C L TAYLOR Homo Blk, Homo Pld - ½ SM, ½ AN

+15.2 CED

-1.9 BW

+103 YW