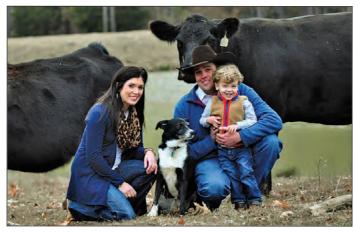

Left to right: ShayLe Hildebrand, Jimmy, Ken, Jenny, Keighly, and Jacob Stewart.

YARDLEY UTAH Y361 X MISS WERNING KP 8543U HOMO BLACK | HOMO POLLED

BLOOMBERG - HEIFER \$75,000

PAULSEN - HEIFER \$70,000

HARRELL CATTLE CO - HEIFER \$50,000