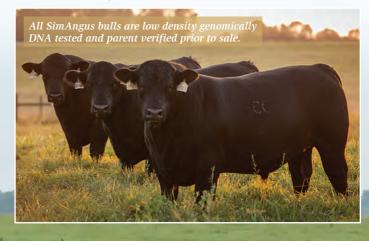

All bulls that are sold in Southern Cattle Company's December bull sale and XL Ranch's April sale are all low density genomically DNA tested and parent verified. For the Stewarts, genomic testing and parent verification is viewed as an essential part of their management style.