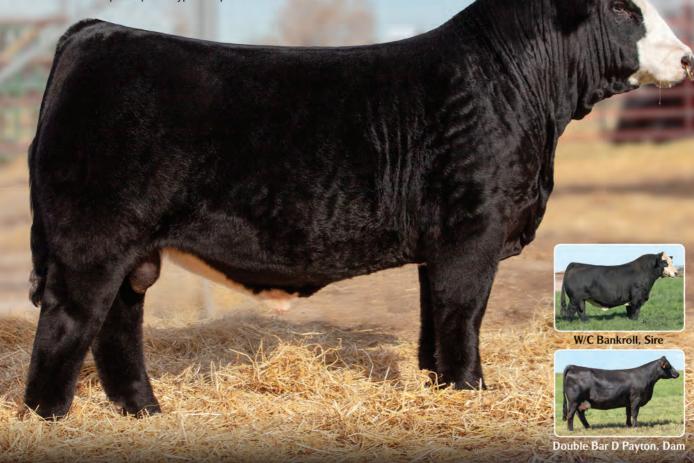

# W/C Bankroll 811D

EPDs: CE BW WW YW ADG MCE Milk MWW \$API \$TI 14 .4 65 90 .16 7 23 55 132 69

ASA# 3187005 • Bankroll progeny are topping sales across North America!