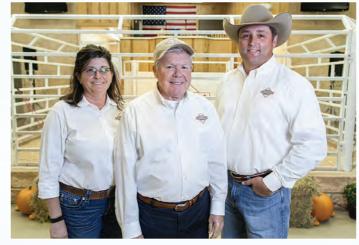

# Influenced by SimAngus™ Genetics

From Florida to Wyoming, the Stewart family has found that their SimAngus seedstock genetics work for commercial customers in

even the harshest environment.

"Everything we do revolves around if it's going to help our customer succeed in the cattle business," says Ken Stewart speaking for both Southern Cattle Company, Marianna, Florida, and XL Ranch, Powell, Wyoming. "Our bread and butter, is our commercial bull buyers. Every decision we make, we ask ourselves if it will be good for the commercial cattle rancher."

John Downs (center), owner of Southern Cattle Company, with ranch managers, Ken and Jenny Stewart.

"Both Southern Cattle Company and XL Ranch have the same SimAngus genetics, and they work in both environments." explains Jimmy, the middle of the three children. He along with his fiancee, ShayLe Hildebrand, manage XL Ranch. "Florida has sandier grass and Wyoming is a desert. Both places require cattle that have more capacity to survive and produce a good calf. It's unique to have a breed and genetics like SimAngus that will work in varying, but just as harsh environments."

Left to right: ShayLe Hildebrand, Jimmy, Ken, Jenny, Keighly, and Jacob Stewart.

YARDLEY UTAH Y361 X MISS WERNING KP 8543U HOMO BLACK | HOMO POLLED

BLOOMBERG - HEIFER \$75,000

PAULSEN - HEIFER \$70,000

HARRELL CATTLE CO - HEIFER \$50,000