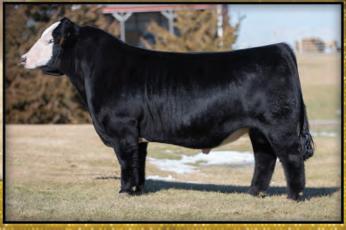

itions Panel is available with GGP-LD or GGP-HD testing, and the add-on price for the panel is \$25. If a member orders any one of the genetic conditions on the panel with a GGP-LD or GGP-HD test, the entire panel will automatically be tested. If the animal is not undergoing a GGP-LD or GGP-HD test, the price is \$25 per defect tested. If requesting the genetic conditions panel after a GGP-LD or GGP-HD test is complete, the testing will be billed at single defect rates, which is \$25 per defect.

(Continued on page 50)



# wners

JS Simmentals, IA C-MOR Beef Farms, IL Blackford Show Cattle, IL John Sandidge, Bar QH Farms, IL



Semen: \$100/unit



# $/| \setminus / /$

Sire: Uprising MGS: Power Drive [tested homo black, homo polled] Reg. #: 2913874



SEXED SEMEN IS AVAILABLE & LIMITED



2 YEAR OLD PHOTO



Grand 2018 NWSS Open & Junior Jones/Reed



\$13,500 Bar QH

High Seller

2018 National Champion SimSolution for Steck/Nikkel/Walker



Zack Gray

Schaeffer/Tice



Goehring

Revival is the ultra-exciting, record selling purebred Simmental bull at "The One", commanding \$160,000! Cattlepersons from all breeds admired his sleek design, soundness of structure, ample muscle shape, cleanness of joints, and "out of this world" neck extension.

#### **STATE SCENE**



#### **Auction Raises Thousands for AJSA Event**

The ninth annual auction and raffle fundraiser to support the 2019 AJSA Eastern Regional Classic was held in conjunction with 2018 North American International Livestock Exposition event in Louisville, KY.

The event raised over \$8,000 for the 2019 Eastern Reg