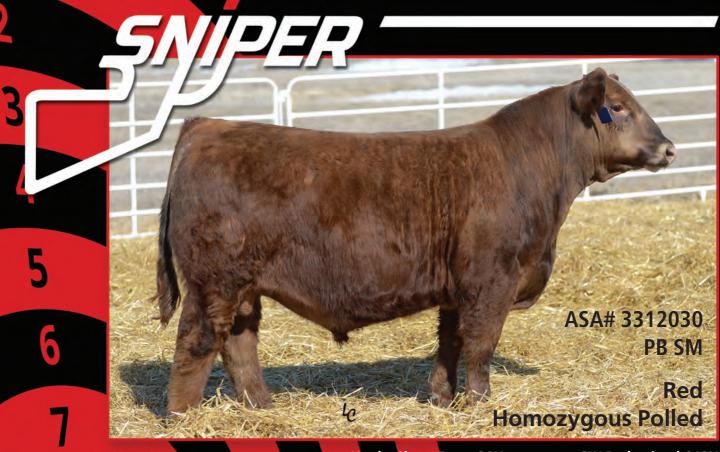

+90 TI

CCR PAY DIRT 2340C ASA 3112013 9/6/15 PAYWEIGHT 1682 x SINGELTARY Homo Blk, Homo Pld - ½ SM, ½ AN

# **WE HAVE HIT PAY DIRT**

Arguably the best PAYWEIGHT 1682 son in the beef business

CCR BOULDER 1339A ASA 2880390 8/31/13

HOOVER DAM x TRIPLE C L TAYLOR Homo Blk, Homo Pld - ½ SM, ½ AN

+15.2 CED

-1.9 BW

+103 YW

+19 Stay

+18 DOC

+.60 Marb

+161 API

+17.1 CED

-2.8 BW

+113 YW

+21 Stay