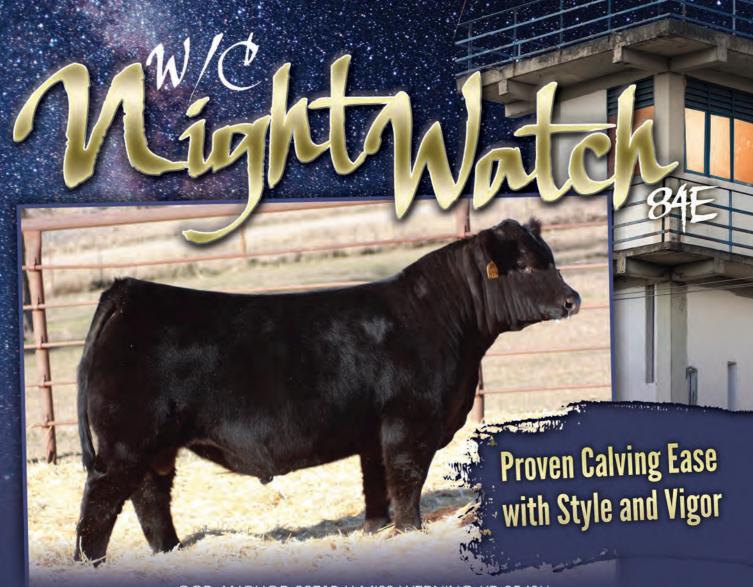

# W/C Night Watch 84E

EPDs: CE BW WW YW ADG MCE Milk MWW \$API \$TI 19-1.8 62 82 .12 10 27 58 154 74

# ASA# 3336327

2018 Werning top selling at \$142,000! Here's a new calving ease twist that you can use on all those baldy heifers and cows! 125 IMF ratio, 104 REA ratio.

Miss Werning 8543U