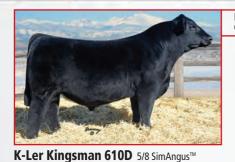

# ver is our

ASA#: 3125337 • Homozygous Black/Homozygous Polled WC Executive Order x GW Predestined 701T

Kingsman was the high-selling bull in the 2017 "The One" Sale, selling to John Lee, CO. Kingsman puts together as nearly a perfect combination of EPD profile, genetic merit, unique pedigree power, structural soundness, and real-world functionality and phenotype as any sire available! Move your herd to a higher kingdom with Kingsman!

KINGSMAN'S FULL SISTER PRODUCED WERNINGS 2019 \$180,000 BULL!

Kingsman's full sister was a Reserve Division Champion at the 2017 NWSS!

Kingsman's other full sister at the "The One" Sale brought \$25,000 to Werning, SD

\$API: 108 \$TI: 67

Bottomline's paternal brother is

out of a Broker dam...he's the

\$400,000 Profit!

EPDs: CE: 9

W/C Loaded Up 1119Y

ASA#: 2654155 • Remington Lock N Load x 3C Macho Heterozygous Black/Homozygous Polled