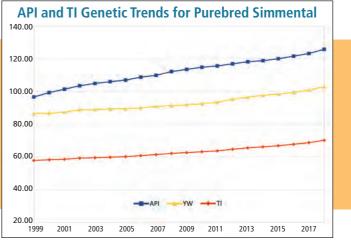

Figure 1. Genetic improvement in the average EPD of purebred Simmental cattle by birth year. The traits have been standardized so relative change between traits can be compared. The selection pressure in these economically-relevant traits can be seen in the increase in the selection indices (\$API and \$TI; Figure 2) during a similar duration. An interesting note: Often breeders argue the selection indexes drive away growth, but Figure 2 illustrates an increase in YW EPD along with an increase in \$API and \$TI.

Figure 2. Change in the average dollar index in purebred Simmental cattle by year of birth for the All Purpose Index (\$API; use if keeping replacement heifers) and Terminal Index (\$TI; use if all calves will be harvested) and as reference average yearling weight (YW) EPD for the same animals.