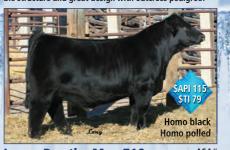

EPD as of 2/19/2019

551SM09024 • REG: 3057267 • DOB: 2/21/2015

# **AUTHORITY**

PUREBRED, POLLED, HETEROZYGOUS BLACK **AUTHORITY 77X X VOYAGER** 

| CE        | BW        | WW   | YW    | MCE  | Milk  | MWW   | Stay  | DOC  |
|-----------|-----------|------|-------|------|-------|-------|-------|------|
| 10.7      | 1.5       | 64.3 | 97.4  | 3.9  | 18.6  | 50.7  | 17.4  | 7.9  |
| CW        | YG        | Ma   | ırb E | BF R | REA S | Shear | API   | TI   |
| 28.1      | 35        | .0   | 2(    | )72  | .78   | 4     | 123.3 | 66.2 |
| EPD as of | 2/19/2019 |      |       |      |       |       |       |      |