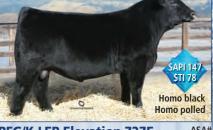

# **RFG/K-LER Elevation 727E**

ASA#: 3268058

LRS Elevate 213B x MCM Top Grade 018X Homozygous Polled • Homozygous Black

EPDs: CE: 13 \$API: 149 \$TI: 78 High-selling bull in 2018 "The One Sale", selling to Lee, CO. Tremendous EPDs combined with great design an exciting purebred!