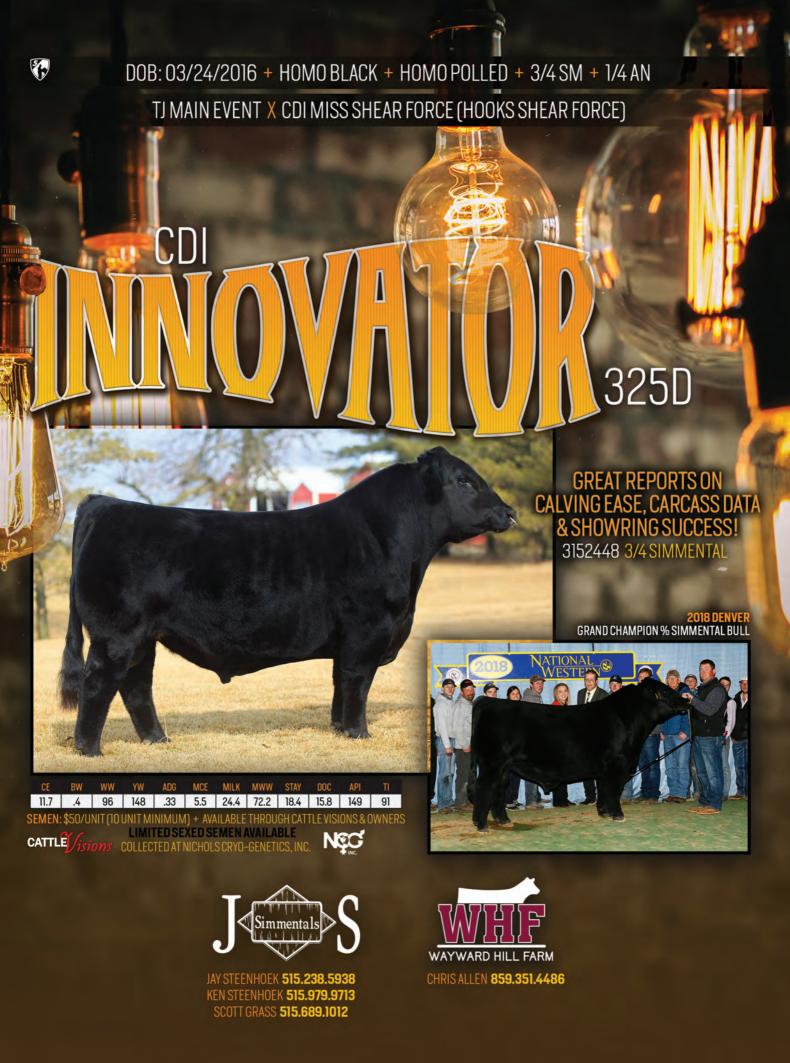

# CDI Innovator 325D

EPDs: CE BW WW YW ADG MCE Milk MWW \$API \$TI 11 .4 92 136 .28 5 25 71 148 89

ASA# 3152448 • TJ Main Event 503B x CDI Miss Shear Force 49U • A CDI top seller to JS Simmental and Wayward Hill Farm. • 2018 NWSS Champion % Bull!