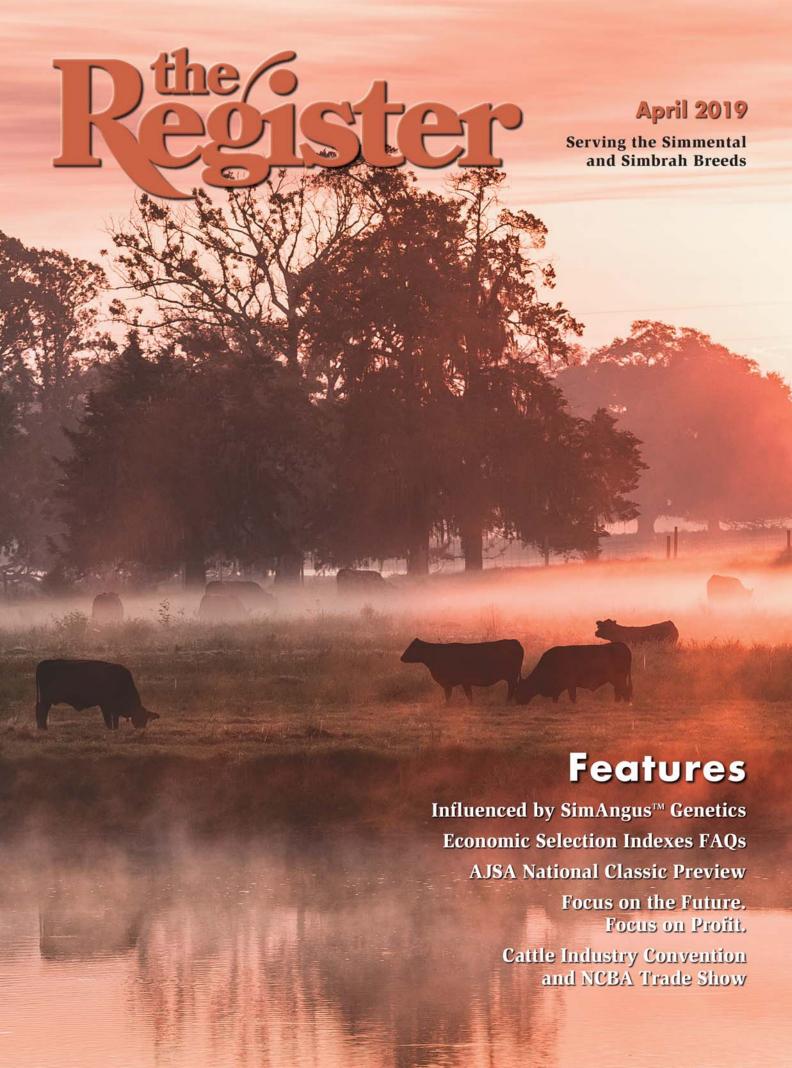

**About the cover:** SimAngus<sup>™</sup> females from the herd of Southern Cattle Company, Marianna, Florida, graze amid an early morning mist.

*the Register* (Issn: 0899–3572) is the official publication of the American Simmental Association, published monthly, except bimonthly, in December/January, May/June, and July/August by ASA Publication, Inc., One Genetics Way, Bozeman, Montana 59718, and is a wholly owned, for-profit subsidiary of the American Simmental Association.