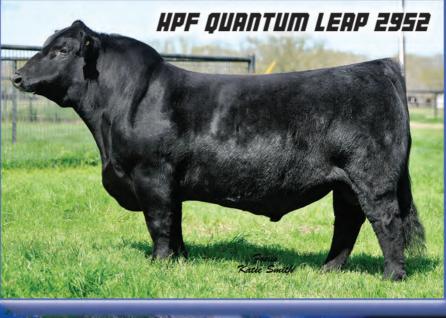

# **HPF Quantum Leap Z952**

EPDs: CE BW WW YW ADG MCE Milk MWW \$API \$TI 13 1.7 76 107 .20 6 20 58 128 75

#### ASA# 2649657

A multiple-time Champion producing great progeny with his first crop!

\$50,000 daughter at Circle M Sale, TX