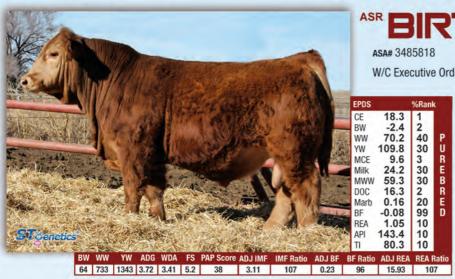

7 \$API: 117 \$TI: 77



LHT Viper 65E

By W/C Loaded Up 1119Y

EPDs: CE: 17 \$API: 130 \$API: 65



JBSF Logic 5E
By W/C Relentless 32C
EPDs: CE: 13 \$API: 125 \$TI: 64



Long's Stand Alone B35

By Built Right

EPDs: CE: 7 \$API: 125 \$TI: 69



Yardley Top Notch C371

By Sandeen Upper Class 2386

EPDs: CE: 11 \$API: 126 \$TI: 64



Perfect Vision 26D

By MR CCF Vision

EPDs: CE: 14 \$API: 116 \$TI: 71



Rousey Gold Strike 512C
By Hooks Trinity 9T
EPDs: CE: 16 \$API: 158 \$TI: 89



WLTR Nashville 22A ET
By High Voltage
EPDs: CE: 11 \$API: 107 \$TI: 69



SAS Big Bruzer Y131

By King of the Yukon (outcross)

EPDs: CE: 10 \$API: 121 \$TI: 67



Call for your free book 866-356-4565

Entire lineup online at: www.cattlevisions.com

Semen available on the best Angus and Clubbie sires too.



# ASR BIRTH RIGHT

W/C Executive Order 8543B X Remington Lock N Load 54U

- Thank You to TNT Simmental, North Dakota and ST Genetics, Texas
- A big time red prospect! This may be one of the top red calving ease prospects available this spring!
- Top gain, top scans, top phenotype, top EPDs and indexes!
- Grand dam is the dam of ASR Augustus Z2185 at Genex.
- Sold for \$16,000 in 2019 ASR sale.
- Semen available from ST Genetics



# ASRAMERICAN PATRIOT F843

Hook's Black Hawk 50B X BBS True Justice B10

- Thank You to Bonnydale Simmental, Bridgetown, Western Australia
- Super scan data for IMF and Ribeye. Check out ratios and EPDs across the board!
- Off an outstanding first calf heifer! BW ratio of 102, WW ratio of 111, YW ratio of 114!
- Dam traces back to the ASR Ms Primrose M231, dam