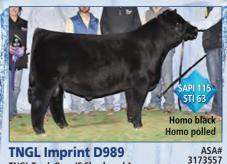

Printed in USA

551SM09032 • REG: 2993610 • DOB: 2/05/2015

# ORACLE

PUREBRED, HOMOZYGOUS BLACK & POLLED **UPRISING X GOLDMINE** 

| CE   | BW  | WW   | YW   | MCE | Milk | MWW   | Stay  | DOC  |
|------|-----|------|------|-----|------|-------|-------|------|
| 9.5  | 1.0 | 62.1 | 86.6 | 6.2 | 28.4 | 59.3  | 13.2  | 17.2 |
| CW   | YG  | Ma   | rb B | F F | REA  | Shear | API   | TI   |
| 15.6 | 63  | 0    | 21   | 52  | .87  | 30    | 111.3 | 66.1 |