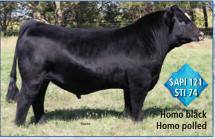

# MAXIMIZE YOUR GENETIC PROGRESS

551SM09030 • REG: 3317371 • DOB: 2/09/2017

# EPIC

PUREBRED, HOMOZYGOUS BLACK & POLLED **ALL-AROUND X COMMANDER** 

| CE   | BW        | WW   | YW    | MCE  | Milk | MWW   | Stay  | DOC  |
|------|-----------|------|-------|------|------|-------|-------|------|
| 13.3 | 4         | 77.6 | 112.3 | 6.5  | 16.1 | 54.8  | 20.1  | 14.5 |
| CW   | YG        | Ma   | arb E | BF F | REA  | Shear | API   | TI   |
| 31.1 | 29        | .2   | 1(    | )73  | .63  | 39    | 149.8 | 80.7 |
| -    | 2/19/2019 |      | (     | 113  | .05  | 57    | 147.0 | 00   |