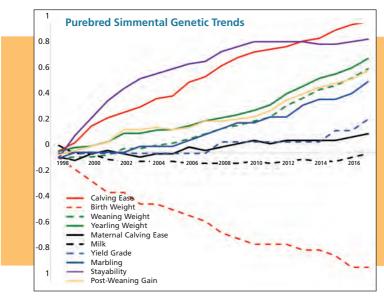

Figure 1. Genetic improvement in the average EPD of purebred Simmental cattle by birth year. The traits have been standardized so relative change between traits can be compared. The selection pressure in these economically-relevant traits can be seen in the increase in the selection indices (\$API and \$TI; Figure 2) during a similar duration. An interesting note: Often breeders argue the selection indexes drive away growth, but Figure 2 illustrates an increase in YW EPD along with an increase in \$API and \$TI.

The trends show improvements in nearly every trait despite traits being correlated and in opposing (not favorable) directions. Simmental cattle continue to have positive weaning weight and ADG trends, important economically-relevant traits to both cowcalf producers and feedlots. Calving ease has improved greatly as well as marbling. Simmental genetics are getting a bigger piece of the market share in recent years. According to the National Association of Animal Breeders, Simmental is the second highest breed for semen sales. In the last three years, not only have