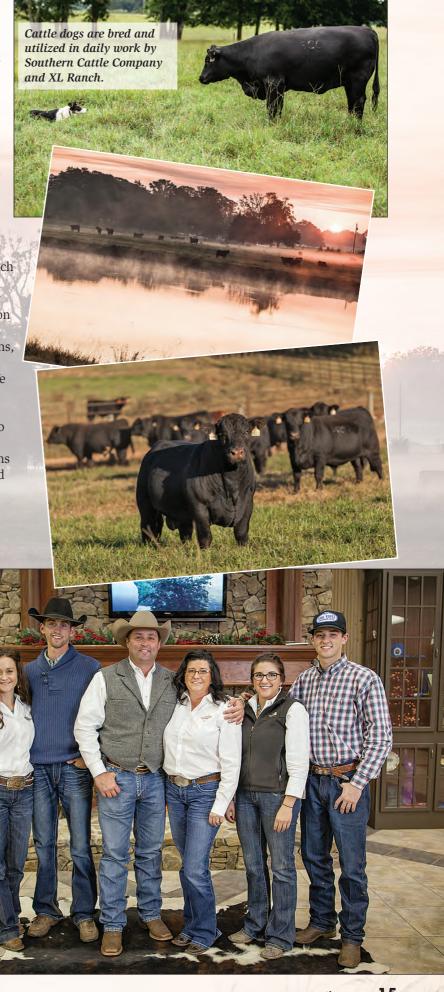

Left to right: ShayLe Hildebrand, Jimmy, Ken, Jenny, Keighly, and Jacob Stewart.

YARDLEY UTAH Y361 X MISS WERNING KP 8543U HOMO BLACK | HOMO POLLED

BLOOMBERG - HEIFER \$75,000

PAULSEN - HEIFER \$70,000

HARRELL CATTLE CO - HEIFER \$50,000