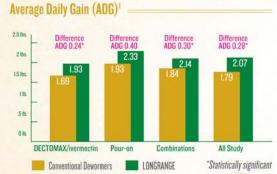

# season-long parasite control • 15,000 Head • 9 STATES +28 POUNDS AVERAGE

Looks like our secret is out.

#### LONGRANGE averaged 0.28 lbs./day more

## Thanks to LONGRANGE<sup>®</sup> (eprinomectin), parasite control will never be the same.

Comparing more than 15,000 head in nine states, stockers treated for parasites with LONGRANGE gained an average of **28 lbs. more** over DECTOMAX<sup>\*</sup> (doramectin), CYDECTIN<sup>\*</sup> (moxidectin), SAFE-GUARD<sup>\*</sup> (fenbendazole) and ivermectin-treated cattle – even when used in combination over 103 days.<sup>1</sup> And at today's market prices, that adds up to an extra \$56 per head. Not bad for around a \$5 investment.