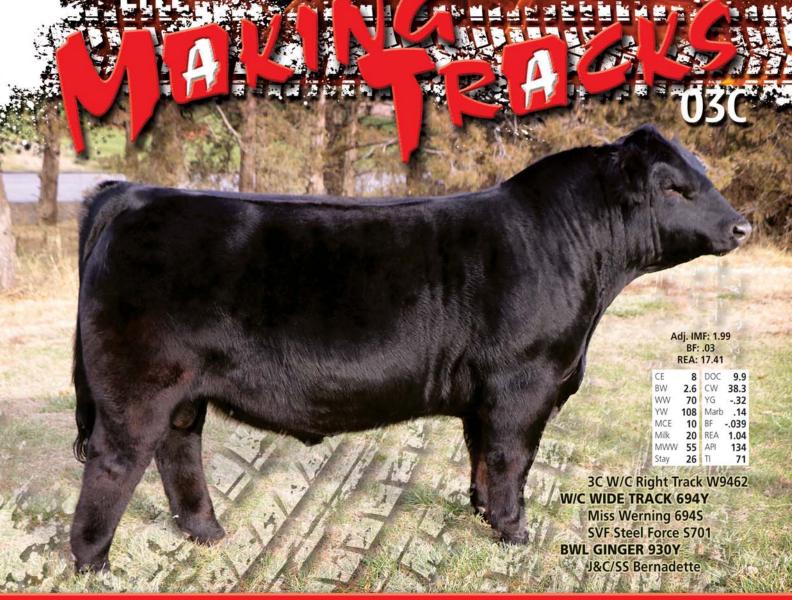

First, I recount an unfortunate event. In 2015, W/C WIDE TRACK 694Y was identified as a carrier of Contractural Arachnodactyly (CA), a.k.a. Fawn calf. This bull was tested as part of regular surveillance of commonly used artificial insemination (AI) bulls in the Simmental breed.

Later it was discovered that the positive test result was false. Before this test result could be fixed and the bull correctly identified as CA-free, the bull was euthanized.

I hesitate to recount this story, because I don't want to rub salt in the wounds of the bull's breeders. However, this story powerfully illustrates the extreme stigma of genetic defects within the beef industry. The breeders did not want to be known as the propagators of CA within the Simmental breed.