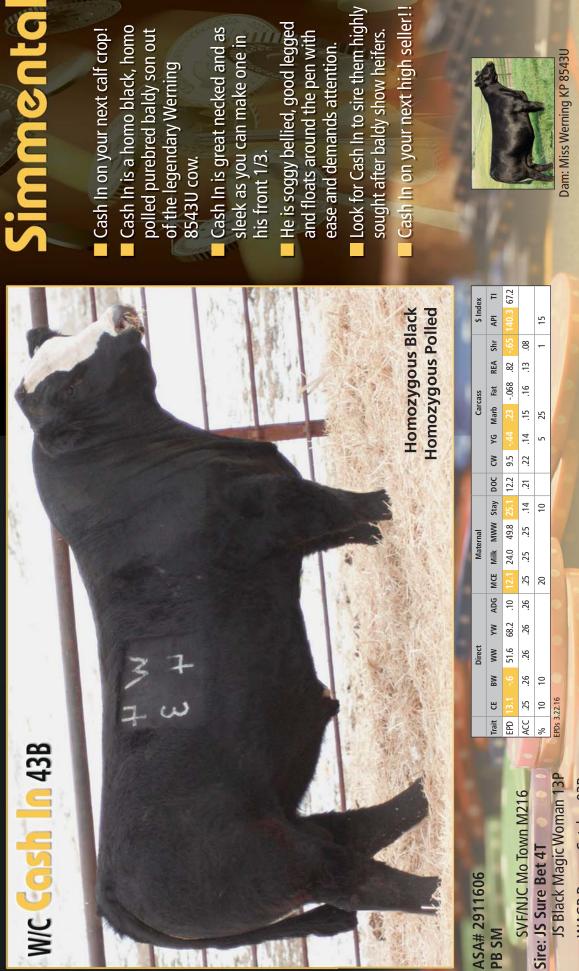

# CALVING EASE, MUSCLE AND MORE

#### 29SM0469 YELLOWSTONE

29SM0451 BIG CASINO

#### HOOKS YELLOWSTONE 97Y ASA 2612546 PB SM

HOOKS TAURUS 24T x SRS J914 PREFERRED BEEF

#### Yellowstone - A Genetic Treasure for Form & Function

- One of the most popular sizes of the past 2 years YELLOWSTONE saw tremendous use both registered and commercially
- With near perfect EPD's he ranks in the top 20% of the breed or better for 13 different 1 traits and indexes including CE, MARB, REA, API and TI

| CE      | BW     | WW     | YW      | ADG    | MCE   | MILK    | MWW   | STAY | DOC   | CW    | YG  | MARB | BF      | REA  | SHR   | \$API  | \$TI  |
|---------|--------|--------|---------|--------|-------|---------|-------|------|-------|-------|-----|------|---------|------|-------|--------|-------|
| +14.9   | -0.4   | +69.7  | +105.7  | +.23   | +9.8  | +27.4   | +62.2 |      | +11.6 | +32.1 | 41  | +.40 | 071     | +.99 | 46    | \$156  | \$81  |
| .68     | .85    | .82    | .76     | .70    | .32   | .32     | .43   |      | .49   | .56   | .35 | .43  | .41     | .34  | .34   | \$100  | 901   |
| DNA tes | ted DD | F, Hom | ozygous | Black, | Homoz | ygous P | olled |      |       | 38.0  | 1   |      | N.S. M. | S    | PRING | 2016 1 | OP 35 |