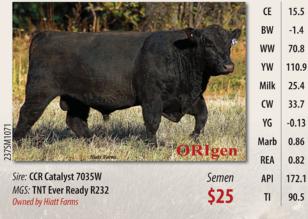

**Resume**, it is still at an incomplete status. Select Resume and submit your job through completion.

All above enrollment information assumes inventory submission by **June 15, 2016**.

## **ORIgen YOUR COMPLETE GENETIC SOURCE**

8.7

1.6

69.1

21.7

34.5

-0.33

0.10

0.76

69.2

27.5

-7.4

41.8

68.0

23.6

0.0

-0.09

0.70

0.08

207.6

76.6

#### LLSF RISER A925 2857566



**\$40** Owned by Lee Simmental, Marshall & Fenner Farms, Triple C Cattle

#### **ABC INDEXER E538** 2745271



CW YG 36SM204 Marb ORIgen REA Sire: Hoover Dam Semen API MGS: Ellingson Legacy M229 \$20 τI Owned by Yon Family Farms, Double N Farms, Timberland Farms Inc.

Œ

BW

WW

YW

Milk

13.3

-0.7

61.0

114.2

24.5

38.1

-0.21

0.91

0.89

158.1

85.1

#### **HF-HERCULES** 2751032

YON HOOVER DAM 2867483



## 2016 Spring Special Now - April 30, 2016



Spring special applies to select ALLIED bulls.

**NEW GENETICS • FRESH IDEAS • PROFIT DRIVEN FOCUS** www.alliedgeneticresources.com

#### 10% DISCOUNT on 30 units or more

Discount applies to any combination Allied and ORIgen Simmental and SimAngus<sup>™</sup> bulls.

#### FREE SHIPPING on orders over \$600

Free shipping offer applies to an order total over \$600 after the volume discount has been applied. \$25 handling fee applies to every order.

Enter promo code ORIGENSP16 at checkout when you order online at www.ORIgenbeef.org



### Breeder to Breeder Genetic Services

INFO@ORIGEN-BEEF.COM • I-90 EXIT 469, SOUTHEAST OF BILLINGS, MT • 10 WEST ARROW CREEK ROAD, HUNTLEY, MT 59037

865M379

APPES

Heartland Simmentals, finalized our purcha