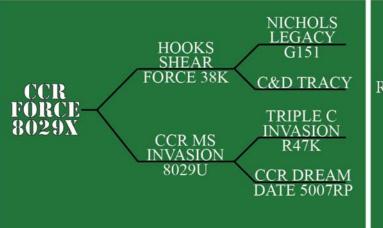

# CALVING EASE, MUSCLE AND MORE

#### 29SM0469 YELLOWSTONE

29SM0451 BIG CASINO

#### 29SM0456 FRONTIER

#### 29SM0455 PREMIUM REVENUE

#### HOOKS YELLOWSTONE 97Y ASA 2612546 PB SM

HOOKS TAURUS 24T x SRS J914 PREFERRED BEEF

#### Yellowstone - A Genetic Treasure for Form & Function

- One of the most popular sizes of the past 2 years YELLOWSTONE saw tremendous use both registered and commercially
- With near perfect EPD's he ranks in the top 20% of the breed or better for 13 different 1 traits and indexes including CE, MARB, REA, API and TI

| CE      | BW     | WW     | YW      | ADG    | MCE   | MILK    | MWW   | STAY | DOC   | CW    | YG  | MARB | BF      | REA  | SHR   | \$API  | \$TI  |
|---------|--------|--------|---------|--------|-------|---------|-------|------|-------|-------|-----|------|---------|------|-------|--------|-------|
| +14.9   | -0.4   | +69.7  | +105.7  | +.23   | +9.8  | +27.4   | +62.2 |      | +11.6 | +32.1 | 41  | +.40 | 071     | +.99 | 46    | \$156  | \$81  |
| .68     | .85    | .82    | .76     | .70    | .32   | .32     | .43   |      | .49   | .56   | .35 | .43  | .41     | .34  | .34   | \$100  | 901   |
| DNA tes | ted DD | F, Hom | ozygous | Black, | Homoz | ygous P | olled |      |       | 38.0  | 1   |      | N.S. M. | S    | PRING | 2016 1 | OP 35 |