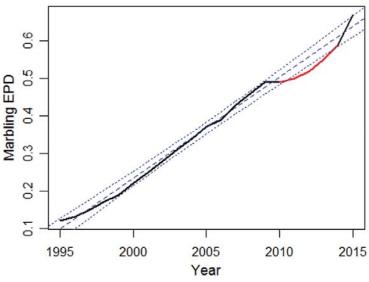

We need to recognize that genetic defects are a known unknown; we know all animals carry broken genes, but it is unknown which broken genes will rise to high enough frequency in a breed to

0.6 0.5 Marbling EPD 0.4 0.3

Figure 1. Genetic trend for marbling in the American Angus Association. Blue dashed line is regression of marbling on year, accounting for correlation in time; blue dotted lines represent 95% confidence intervals.

Second, consider Figure 1 graphing the genetic trend of marbling within the Angus breed. From 1995 to 2008, the marbling EPD increased by 0.03 marbling score units per year. In 2008, the trend makes a dog leg, and the three-year period from 2011 to 2013 plotted in red is significantly different from the predicted trend. Was that in part because of attitudes toward managing genetic defects? Perhaps, with more sensible approaches, perhaps the genetic trend would have continued to increase at the historic rate.