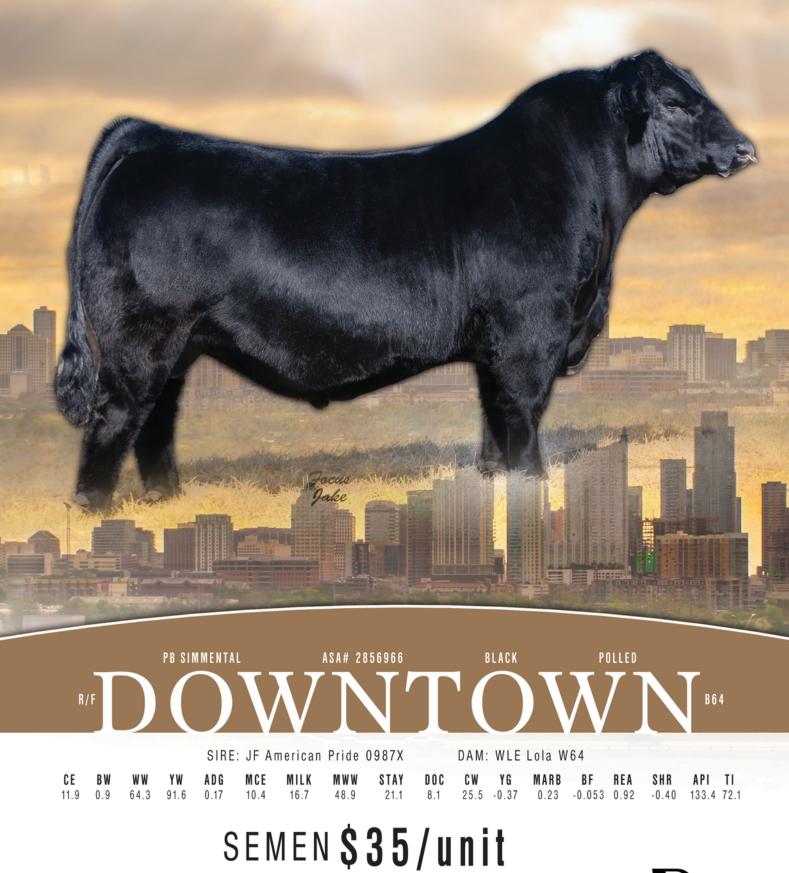

| CE      | BW     | WW     | YW      | ADG    | MCE   | MILK    | MWW   | STAY | DOC   | CW    | YG  | MARB | BF      | REA  | SHR   | \$API  | \$TI  |
|---------|--------|--------|---------|--------|-------|---------|-------|------|-------|-------|-----|------|---------|------|-------|--------|-------|
| +14.9   | -0.4   | +69.7  | +105.7  | +.23   | +9.8  | +27.4   | +62.2 |      | +11.6 | +32.1 | 41  | +.40 | 071     | +.99 | 46    | \$156  | \$81  |
| .68     | .85    | .82    | .76     | .70    | .32   | .32     | .43   |      | .49   | .56   | .35 | .43  | .41     | .34  | .34   | \$100  | 901   |
| DNA tes | ted DD | F, Hom | ozygous | Black, | Homoz | ygous P | olled |      |       | 38.0  | 1   |      | N.S. M. | S    | PRING | 2016 1 | OP 35 |