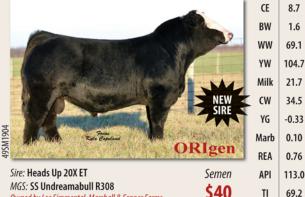

hat billing will work off the submission date, not the date the job was initiated.*

10.Submit your inventory by **June 15, 2016,** to ensure the lowest possible THE enrollment fees.

Please double check to make sure your inventory job is complete. If you go to **Data Entry**, select Online and on the left band side choose **Incomplete Jobs**. If your **Inventory Dam 2016 F** job is listed with a button that says **Resume**, it is still at an incomplete status. Select Resume and submit your job through completion.

All above enrollment information assumes inventory submission by **June 15, 2016**.

## **ORIgen YOUR COMPLETE GENETIC SOURCE**

8.7

1.6

69.1

21.7

34.5

-0.33

0.10

0.76

69.2

27.5

-7.4

41.8

68.0

23.6

0.0

-0.09

0.70

0.08

207.6

76.6

#### LLSF RISER A925 2857566



**\$40** Owned by Lee Simmental, Marshall & Fenner Farms, Triple C Cattle

#### **ABC INDEXER E538** 2745271



CW YG 36SM204 Marb ORIgen REA Sire: Hoover Dam Semen API MGS: Ellingson Legacy M229 \$20 τI Owned by Yon Family Farms, Double N Farms, Timberland Farms Inc.

Œ

BW

WW

YW

Milk

13.3

-0.7

61.0

114.2

24.5

38.1

-0.21

0.91

0.89

158.1

85.1

#### **HF-HERCULES** 2751032

YON HOOVER DAM 2867483



## 2016 Spring Special Now - April 30, 2016



Spring special applies to select ALLIED bulls.

**NEW GENETICS • FRESH IDEAS • PROFIT DRIVEN FOCUS** www.alliedgeneticresources.com

#### 10% DISCOUNT on 30 units or more

Discount applies to any combination Allied and ORIgen Simmental and SimAngus<sup>™</sup> bulls.

#### FREE SHIPPING on orders over \$600

Free shipping offer appli