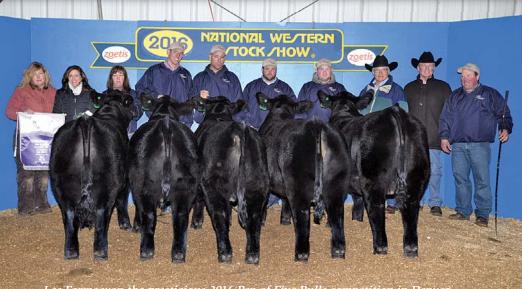

Lee Farms won the prestigious 2016 Pen of Five Bulls competition in Denver.

Angus base," he recalled. "We actually went through a SimAngus<sup>™</sup> phase before there was a conscious effort to do that."

"We also sell some show animals and do a little showing ourselves," he commented. "We go to the North American in Louisville and to the National Western in Denver every year. We won the Denver pen of five purebred bulls competition this past January. We show primarily for the exposure and the contacts we make."