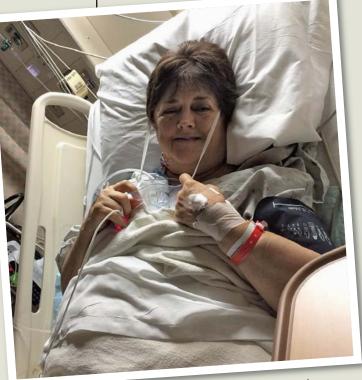

When she recovered from the anesthesia, Chesterfield, 62, felt immediate relief. "I could feel the kidney working, because I'd had such a fluid buildup. After six days in the hospital, I checked in with the doctors every day for two weeks and have gradually tapered off those visits to twice a week to once a week to once a month. I will take two anti-rejection pills every day for the rest of my life." Shafer, who is 53, volunteered that her age is ideal for transplant donors. "I learned that if I were to have kidney disease, it would have most likely shown up by now," she said. (Continued on page 18)

Chesterfield, after recovering from the anesthesia.

Shafer, hours after the surgery.

As for Chesterfield, she has a new lease on life. "I feel like a new person. Before the surgery, I was always tired — I could have easily taken a nap at my desk. Now my energy level is amazing and I don't get tired at all. I can't be any more grateful to Kathy — she gave me a part of her own body and saved my life," she smiled.