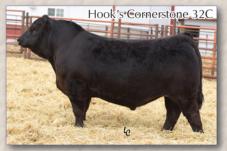

#### JBS BIG CASINO 336Y ASA 2602861 PB SM

RC CLUB KING 040R x JBS MR DESPERADO 301K

#### **A Good Bet for Added Performance**

- Blaze faced bull who is loaded with length, muscle and power
- ✓ A true multi-dimensional bull who ranks in the top 10% of the breed for 8 different traits and indexes and in the top 20% for 13 traits and indexes

| CE      | BW      | WW      | YW      | ADG    | MCE    | MILK   | MWW   | STAY  | DOC   | CW    | YG  | MARB | BF  | REA  | SHR   | \$API | \$TI   |
|---------|---------|---------|---------|--------|--------|--------|-------|-------|-------|-------|-----|------|-----|------|-------|-------|--------|
| +11.7   | -1.0    | +76.4   | +115.8  | +.25   | +13.4  | +20.5  | +58.7 | +15.3 | +12.9 | +37.1 | 42  | 07   | 085 | +.96 | 20    | ¢11E  | ¢7E    |
| .58     | .80     | .76     | .70     | .70    | .38    | .39    | .48   | .35   | .41   | .53   | .40 | .51  | .45 | .45  | .37   | 2110  | \$/5   |
| DNA tes | sted DD | F, Homo | ozygous | Black, | Homozy | gous P | olled |       |       | 1000  |     |      |     | S    | PRING | 2016  | OP 35% |