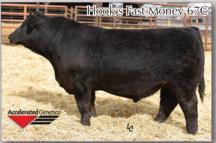

#### HOOKS YELLOWSTONE 97Y ASA 2612546 PB SM

HOOKS TAURUS 24T x SRS J914 PREFERRED BEEF

#### Yellowstone - A Genetic Treasure for Form & Function

- One of the most popular sizes of the past 2 years YELLOWSTONE saw tremendous use both registered and commercially
- With near perfect EPD's he ranks in the top 20% of the breed or better for 13 different 1 traits and indexes including CE, MARB, REA, API and TI

| CE      | BW     | WW     | YW      | ADG    | MCE   | MILK    | MWW   | STAY | DOC   | CW    | YG  | MARB | BF      | REA  | SHR   | \$API  | \$TI  |
|---------|--------|--------|---------|--------|-------|---------|-------|------|-------|-------|-----|------|---------|------|-------|--------|-------|
| +14.9   | -0.4   | +69.7  | +105.7  | +.23   | +9.8  | +27.4   | +62.2 |      | +11.6 | +32.1 | 41  | +.40 | 071     | +.99 | 46    | \$156  | \$81  |
| .68     | .85    | .82    | .76     | .70    | .32   | .32     | .43   |      | .49   | .56   | .35 | .43  | .41     | .34  | .34   | \$100  | 901   |
| DNA tes | ted DD | F, Hom | ozygous | Black, | Homoz | ygous P | olled |      |       | 38.0  | 1   |      | N.S. M. | S    | PRING | 2016 1 | OP 35 |