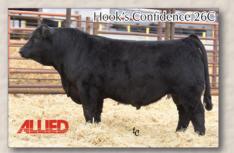

#### CCR FRONTIER 0053Z ASA 2703756 1/2 SM, 1/2 AN MCC DAYLITE 0005 x HTP/SVF DURACELL T52

#### **Frontier Outcross Genetics**

- ✓ Sire is the product of the ABS Sire Alliance winner DAYBREAK
- ✓ Progeny proven unique EPDs, ranks in the top 5% of the breed for CED and top 10% for yearling growth

| CE      | BW      | WW      | YW      | ADG    | MCE    | MILK   | MWW   | STAY | DOC   | CW    | YG  | MARB | BF    | REA   | SHR   | \$API  | \$TI   |
|---------|---------|---------|---------|--------|--------|--------|-------|------|-------|-------|-----|------|-------|-------|-------|--------|--------|
| +16.3   | -1.3    | +62.1   | +99.0   | +.23   | +13.3  | +22.2  | +53.2 |      | +10.0 | +27.2 | 29  | +.45 | +.002 | +1.12 | 37    | ¢156   | \$76   |
| .66     | .81     | .74     | .72     | .70    | .26    | .27    | .38   |      | .28   | .54   | .44 | .56  | .51   | .51   | .28   | \$100  | \$70   |
| DNA tes | sted DD | F, Homo | ozygous | Black, | Homozy | gous P | olled |      |       |       |     |      |       | SI    | PRING | 2016 T | OP 35% |