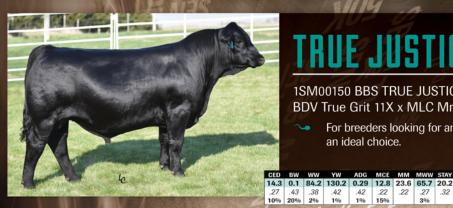

#### HOOKS YELLOWSTONE 97Y ASA 2612546 PB SM

HOOKS TAURUS 24T x SRS J914 PREFERRED BEEF

#### Yellowstone - A Genetic Treasure for Form & Function

- One of the most popular sizes of the past 2 years YELLOWSTONE saw tremendous use both registered and commercially
- With near perfect EPD's he ranks in the top 20% of the breed or better for 13 different 1 traits and indexes including CE, MARB, REA, API and TI

| CE      | BW     | WW     | YW      | ADG    | MCE   | MILK    | MWW   | STAY | DOC   | CW    | YG  | MARB | BF      | REA  | SHR   | \$API  | \$TI  |
|---------|--------|--------|---------|--------|-------|---------|-------|------|-------|-------|-----|------|---------|------|-------|--------|-------|
| +14.9   | -0.4   | +69.7  | +105.7  | +.23   | +9.8  | +27.4   | +62.2 |      | +11.6 | +32.1 | 41  | +.40 | 071     | +.99 | 46    | \$156  | \$81  |
| .68     | .85    | .82    | .76     | .70    | .32   | .32     | .43   |      | .49   | .56   | .35 | .43  | .41     | .34  | .34   | \$100  | 901   |
| DNA tes | ted DD | F, Hom | ozygous | Black, | Homoz | ygous P | olled |      |       | 38.0  | 1   |      | N.S. M. | S    | PRING | 2016 1 | OP 35 |