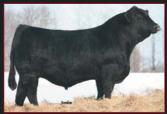

HOOKS YELLOWSTONE 97Y ASA 2612546 PB SM

HOOKS TAURUS 24T x SRS J914 PREFERRED BEEF

#### YELLOWSTONE - A Genetic Treasure for Form & Function

- Homozygous black, homozygous polled
- One of the most popular sires of 2014 YELLOWSTONE saw tremendous use both registered and commercially
- With near perfect EPD's he ranks in the top 20% of the breed or better for 10 different traits and indexes including CE, Marb, REA, API and TI
- ✓ His productive dam has produced 5 at 110 BW, 4 at 106 YW, and 4 at 107 REA

| CEO   | BW   | WW    | YW     | MCE   | MILK  | MWW   | STAY | DOC   | CW    | 46  | MARB | BF  | REA   | SHR | SAPI  | \$TI |
|-------|------|-------|--------|-------|-------|-------|------|-------|-------|-----|------|-----|-------|-----|-------|------|
| +13.5 | -0.9 | +65.4 | +104.7 | +10.7 | +26.4 | +59.1 |      | +10.4 | +31.1 | 35  | +.38 | 038 | +1.04 | 46  | \$146 | 677  |
| .55   | .71  | .66   | .61    | .27   | .28   | .37   |      | .25   | .48   | .30 | .39  | .33 | .29   | .34 | \$140 | \$// |