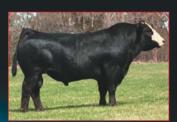

SPRING 2015 TOP 35%

GW WOLFPACK 712A ASA 2708199 5/8 SM, 3/8 AN GW PREMIUM BEEF 021TS x GW PREDESTINED 701T

#### **Get Ahead of the Pack**

- Homozygous black, homozygous polled
- Lot 1 and high selling bull of the 2014 Gateway Simmental sale
- Stacked pedigree for predictable breed leading results, representing generations of breeder focus
- Posted his own phenomenal performance, 115 WW, 116 YW, 110 IMF, and 117 REA ratios

| CED   | BW   | WW    | YW     | MCE   | MILK  | MWW    | STAY | DOC   | CW    | 46  | MARB | BF  | REA   | SHR   | SAPI  | \$TI    |
|-------|------|-------|--------|-------|-------|--------|------|-------|-------|-----|------|-----|-------|-------|-------|---------|
| +17.2 | -1.6 | +65.0 | +115.3 | +11.1 | +23.7 | +56.2  |      | +14.4 | +37.0 | 22  | +.74 | 001 | +1.01 | 28    | \$170 | 605     |
| .29   | .44  | .39   | .43    | .25   | .25   | .29    |      | .18   | .35   | .27 | .41  | .27 | .33   | .22   | \$170 | 200     |
| [DDF] | 98   |       | = - 1  | B. Si | 1200  | Sucar/ | 75   | 310   |       | 277 | NE   | 227 |       | PRINC | 2015  | TOP 35% |