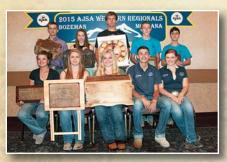

#### **REGIONAL CLASSIC RESULTS**

Summaries of four Regional Classics By ASA and Register Staff

# College Station, Texas \_\_\_\_July 5-11, 2015

AJSA National Classic Lead Judge: Jack Ward, Plattsburg, MO
AJSA National Classic Associate Judge: Jeff Gooden, Iberia, MO
Junior Showmanship: Joe and Joelynn Rathmann, TX
Intermediate Showmanship: Gary and Kathy Buchholz, TX
Senior Showmanship: Ryan Rash, Crockett, TX

## National Classic XXXV

Back Row Left to right: Mark Smith, Picayune, MS Fred Swain, Louisville, KY Nancy Tom, Campbellton, TX Tonya Phillips, Maysville, KY

Front Row Left to right:
Wyatt Jackson, Blum, TX;
Willard (Cole) Liggett, Dennison, OH;
Emilee Graves, Springfield, KY;
Lily Swain, Murray, KY;
Shelby Ison, Atlanta, IN;
Garrett Stanfield, Manchester, OH;
Tanner Howey, Rockwall, TX