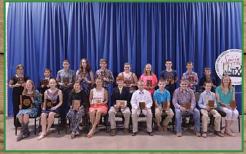

#### **Silver Merit Award Recipients**

Gold Merit Award Recipients

Back Row Left to right: Mark Smith, Picayune, MS; Fred Swain, Louisville, KY; Nancy Tom, Campbellton, TX; Tonya Phillips, Maysville, KY; Front Row Left to right: Kyle Brinkman, Holgate, OH; Dulcie Fields, Mt. Pleasant, TX; Georgia Dunn, Floresville, TX; Gibson Priest, Cartersville, GA; Ashley Bailey, Mount Vernon, MO.