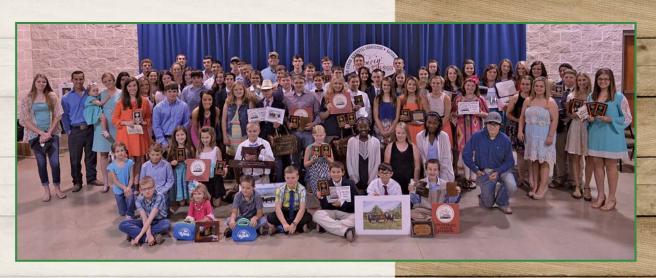

## Home to Bozeman

Every summer hundreds of AJSA members hit the highway with truck-loads of family members and trailer loads of Simmental and Simbrah cattle. This year for 54 AJSA members, the Regional and National Classics were just the beginning of their AJSA summer. As soon as they made it home from the Classics, they were scurrying to do laundry and repack for the biennial AJSA Summit Leadership Conference. This August 3-6, 54 AJSA members from 17 states and three Canadian provinces traveled to Bozeman, Montana, to participate in the Summit Leadership Conference.

# College Station, Texas \_\_\_\_July 5-11, 2015

AJSA National Classic Lead Judge: Jack Ward, Plattsburg, MO
AJSA National Classic Associate Judge: Jeff Gooden, Iberia, MO
Junior Showmanship: Joe and Joelynn Rathmann, TX
Intermediate Showmanship: Gary and Kathy Buchholz, TX
Senior Showmanship: Ryan Rash, Crockett, TX