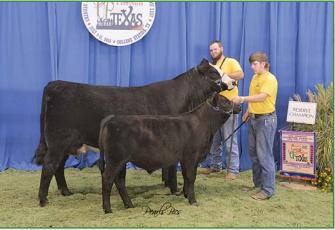

She's anything but vanilla.

CCR Sure Nuff x Mo Better Dam topped last year's sale at \$6,200 to Hilltop Simmental of SD. This heifer is a spitting image of her mother and due shortly after sale day!

3C Southbound
"Olie" x 3C No Strings
Offering the last set of
natural calves sired by this
performance-oriented "Olie" son.

3C Southbound x MF Beefer Dice A solid set of breds & fall pairs. Service sires include CCR Wide Range, Hooks Yellowstone, MCM Top Grade, JC Mr National, MF Alter Ego and TJ Final Copy

MF Alter Ego His service sells!