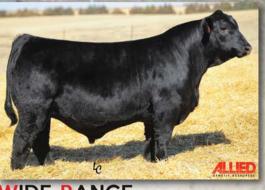

YOUR SOURCE FOR SUPERIOR SIMGENETICS

WIDE RANGE Graduate x In Dew Time

ROBUST Premium Beef 021TS x 701T

7SM80 2725666 3/4 SM 1/4 AN Homo Black Homo Polled

> CE: 9.0 BW: 0.1 WW: 71.7 109.7 YW: Milk: 24.4

API: 129.1