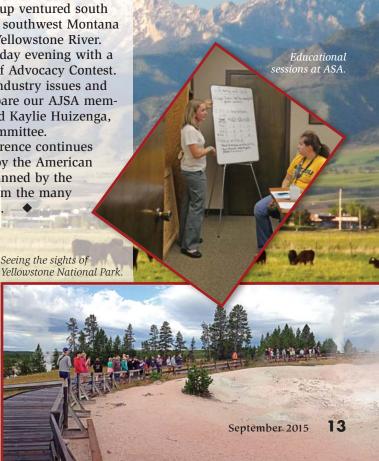

Long before sun up on Wednesday morning, the group ventured south to Yellowstone National Park for a day of sightseeing in southwest Montana and northern Wyoming and whitewater rafting on the Yellowstone River. The participants wrapped up the conference on Wednesday evening with a visit to Montana State University and the first AJSA Beef Advocacy Contest. "We developed the Beef Advocacy Contest to focus on industry issues and how to handle them in public settings. We want to prepare our AJSA members to be great spokespeople for the beef industry," said Kaylie Huizenga, Chairman of the AJSA Board of Trustees Leadership Committee.

Meeting new friends during activities with keynote speaker Eddie Slowikowski.

AJSA members making liquid nitrogen ice cream at ORIgen

Participants rafting on the Yellowstone River.