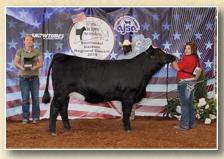

11. "W/C RJ Biscuit 4007B," s. by Yardley High Regard W242, exh. by Kiersten Jass, Garner, IA. 7/57/74/8.9/57/-.36/.02/103/59

13. "FBFS Xclamation 109B," s. by K-Ler Make It Rain, exh. by Ethan Wood, Joaquin, TX. 1.4/62/95/8.6/52/-.23/.02/83/57