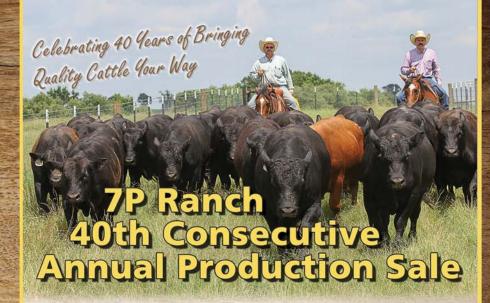

**7P Ranch** got its name from the seven members of the Prud'homme family. From the start, the ranch has always been a family endeavor. Joe and his wife, Mary, who passed away in 2009, along with their sons Joey and Steven, and daughters Carol, Sharon and Sheila worked together to build and grow the 7P Ranch legacy. Although Joey, Steven, Carol, Sharon and Sheila now have their own families and careers, Joe, with their support, has continued the steadfast goal of 7P Ranch — to produce practical cattle for practical cattlemen.

7P Ranch is one of the largest and longest running SimGenetic programs in the United States offering functional cattle produced with proven genetics from decades of extensive use of A.I. Since the start of the Simmental breeding program in 1974, 7P Ranch has registered over 10,000 head of cattle with the American Simmental Association — something very few ASA members can say. This long running commitment to Simmental and the cattle business in East Texas helps make the 7P program a solid and special one. It only takes one tour of the ranch with Joe to appreciate the years of breed improvement and feel his love and passion for this business.

7P Ranch is and always has been in it for the long haul. After all these years you can bet that the guesswork is taken out of the genetics. We invite you to come help us celebrate this milestone, our 40th Consecutive Annual Production Sale.

Joe and the entire Prud'homme family would like to thank all our faithful buyers over the years.

For additional information on our 40th Annual Production Sale and for the full story of 7P Ranch, go to our website at www.7pranch.com.