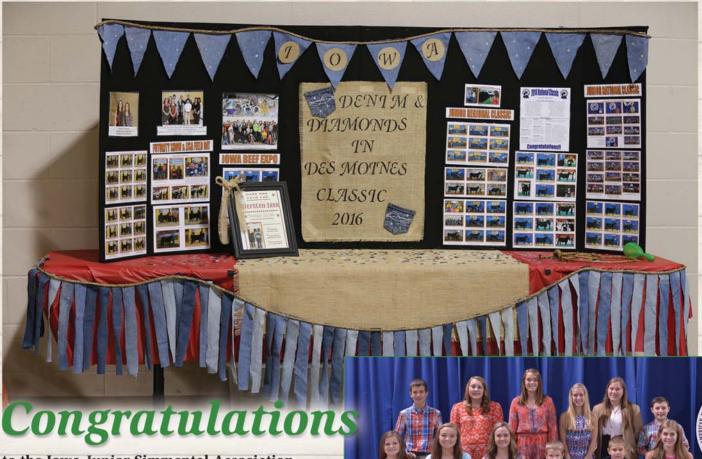

## Judges agree on Iowa's eye-catching denim debut!

to the Iowa Junior Simmental Association on capturing the honor of outstanding state booth at the 2015 National Classic!

During a week of spicin' things up in College Station, Texas, the Iowa juniors made sure everyone caught a glimpse of the place to be seen in 2016 — the 36th annual AJSA National Classic hosted by the Iowa Junior Simmental Association. This year, the Iowa juniors created their booth around the 2016 National Classic theme, denim and diamonds. With the help of state advisors and parents, the juniors gathered photos from the different events and shows and photos of their members who represent the Iowa association on the national level. The 12 Iowa juniors traveled more than 15 hours to exhibit 24 head at the 2015 National Classic. It was a successful week for the group, earning many top 20 finishes and a newly elected AJSA trustee, Kiersten Jass.

The Iowa juniors proudly invite you to the 2016 AJSA National Classic, Denim and Diamonds, The Place to be seen in 2016. The 36th annual National Classic will be held July 9-16, 2016, at the Iowa State Fairgrounds in Des Moines, Iowa. For more information, please visit juniorsimmental.org.