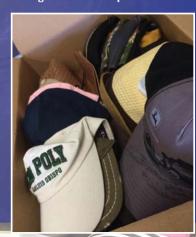

3. "BSR FHSR Ramblin Red Rose," s. by Great Guns TX Logo 89Y, exh. by Tracie Matticks, Hockley, TX. .4/72/95/5.4/66/-.15/-.09/73/59

For the second year, the AJSA Board of Trustees held a service project at the 2015 AJSA Classics. This year the Trustees chose Hats Off For Cancer, a nationwide organization that gives hats to children that are battling cancer to help make a child's day a bit happier and their smile a bit brighter.

Starting at the AJSA Regional Classics, AJSA members from around the country gathered hats of any kind for Hats Off For Cancer. Many state associations and livestock businesses donated new farm hats to contribute to the great cause.

The Trustees set out with a goal of donating 500 hats. Thanks to the overwhelming support of the AJSA members and families, the AJSA donated more than 1,250 hats to the following children's hospitals throughout Texas; MD Anderson Hospital of Houston, Cook Children's Medical Center of Fort Worth, Children's Medical Foundation of Dallas, and Texas Children's Main Campus of Houston.

The AJSA Board of Trustees and American Junior Simmental Association would like to thank all of the AJSA members, families, and business for their generous donation.