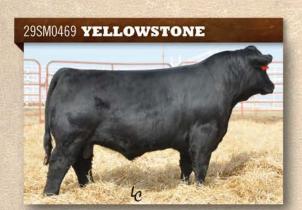

HOOKS YELLOWSTONE 97Y ASA 2612546 PB SM

HOOKS TAURUS 24T x SRS J914 PREFERRED BEEF

#### YELLOWSTONE - A Genetic Treasure for Form & Function

- Homozygous black, homozygous polled
- One of the most popular sires of 2014 YELLOWSTONE saw tremendous use both registered and commercially
- With near perfect EPD's he ranks in the top 20% of the breed or better for 10 different traits and indexes including CE, Marb, REA, API and TI
- ✓ His productive dam has produced 5 at 110 BW, 4 at 106 YW, and 4 at 107 REA

| CEO   | BW   | WW    | YW     | MCE   | MILK  | MWW   | STAY | DOC   | CW    | 46  | MARB | BF  | REA   | SHR | SAPI  | \$TI |
|-------|------|-------|--------|-------|-------|-------|------|-------|-------|-----|------|-----|-------|-----|-------|------|
| +13.5 | -0.9 | +65.4 | +104.7 | +10.7 | +26.4 | +59.1 |      | +10.4 | +31.1 | 35  | +.38 | 038 | +1.04 | 46  | \$146 | 677  |
| .55   | .71  | .66   | .61    | .27   | .28   | .37   |      | .25   | .48   | .30 | .39  | .33 | .29   | .34 | \$140 | \$// |