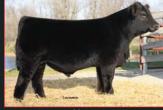

SPRING 2015 TOP 35%

GW WOLFPACK 712A ASA 2708199 5/8 SM, 3/8 AN GW PREMIUM BEEF 021TS x GW PREDESTINED 701T

#### **Get Ahead of the Pack**

- Homozygous black, homozygous polled
- Lot 1 and high selling bull of the 2014 Gateway Simmental sale
- Stacked pedigree for predictable breed leading results, representing generations of breeder focus
- Posted his own phenomenal performance, 115 WW, 116 YW, 110 IMF, and 117 REA ratios

| CED   | BW   | WW    | YW     | MCE   | MILK  | MWW    | STAY | DOC   | CW    | 46  | MARB | BF  | REA   | SHR   | SAPI  | \$TI    |
|-------|------|-------|--------|-------|-------|--------|------|-------|-------|-----|------|-----|-------|-------|-------|---------|
| +17.2 | -1.6 | +65.0 | +115.3 | +11.1 | +23.7 | +56.2  |      | +14.4 | +37.0 | 22  | +.74 | 001 | +1.01 | 28    | \$170 | 605     |
| .29   | .44  | .39   | .43    | .25   | .25   | .29    |      | .18   | .35   | .27 | .41  | .27 | .33   | .22   | \$170 | 200     |
| [DDF] | 98   |       | = - 1  | B. Si | 1200  | Sucar/ | 75   | 310   |       | 277 | NE   | 227 |       | PRINC | 2015  | TOP 35% |