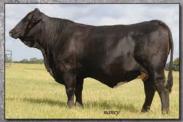

# SUPERIOR GENETIC POSSIBILITIES

MR ISHEE CATALYST ASA 2595882 PB SM ELLINGSON LEGACY M229 OLIE x HC HUMMER 12M

#### **Accelerate Your Herd's Potential**

- Homozygous black
- Curve bending 'OLIE' son with impressive calving ease and yearling growth
- Great end product merit, ranks in the top 2% of the breed for Marbling, top 1% for REA and YG, and 1% for TI
- Offers a dynamic CE and growth combination with an API index in the top 2% of the breed

|       |      |       |        |       |       |       |       |      |       |     |      |     |       |     | SAPI  |      |
|-------|------|-------|--------|-------|-------|-------|-------|------|-------|-----|------|-----|-------|-----|-------|------|
| +14.6 | +0.7 | +69.6 | +112.5 | +14.8 | +26.2 | +61.0 | +21.3 | +9.9 | +38.1 | 52  | +.46 | 077 | +1.35 | 17  | \$156 | \$83 |
| .54   | .76  | .67   | .63    | .32   | .31   | .40   | .35   | .36  | .50   | .34 | .43  | .39 | .36   | .37 | \$156 | \$83 |