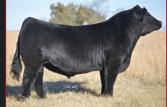

# SUPERIOR GENETIC POSSIBILITIES

MR ISHEE CATALYST ASA 2595882 PB SM ELLINGSON LEGACY M229 OLIE x HC HUMMER 12M

#### **Accelerate Your Herd's Potential**

- Homozygous black
- Curve bending 'OLIE' son with impressive calving ease and yearling growth
- Great end product merit, ranks in the top 2% of the breed for Marbling, top 1% for REA and YG, and 1% for TI
- Offers a dynamic CE and growth combination with an API index in the top 2% of the breed

|       |      |       |        |       |       |       |       |      |       |     |      |     |       |     | SAPI  |      |
|-------|------|-------|--------|-------|-------|-------|-------|------|-------|-----|------|-----|-------|-----|-------|------|
| +14.6 | +0.7 | +69.6 | +112.5 | +14.8 | +26.2 | +61.0 | +21.3 | +9.9 | +38.1 | 52  | +.46 | 077 | +1.35 | 17  | \$156 | \$83 |
| .54   | .76  | .67   | .63    | .32   | .31   | .40   | .35   | .36  | .50   | .34 | .43  | .39 | .36   | .37 | \$156 | \$83 |