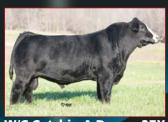

# SUPERIOR GENETIC POSSIBILITIES

MR ISHEE CATALYST ASA 2595882 PB SM ELLINGSON LEGACY M229 OLIE x HC HUMMER 12M

#### **Accelerate Your Herd's Potential**

- Homozygous black
- Curve bending 'OLIE' son with impressive calving ease and yearling growth
- Great end product merit, ranks in the top 2% of the breed for Marbling, top 1% for REA and YG, and 1% for TI
- Offers a dynamic CE and growth combination with an API index in the top 2% of the breed

|       |      |       |        |       |       |       |       |      |       |     |      |     |       |     | SAPI  |      |
|-------|------|-------|--------|-------|-------|-------|-------|------|-------|-----|------|-----|-------|-----|-------|------|
| +14.6 | +0.7 | +69.6 | +112.5 | +14.8 | +26.2 | +61.0 | +21.3 | +9.9 | +38.1 | 52  | +.46 | 077 | +1.35 | 17  | \$156 | \$83 |
| .54   | .76  | .67   | .63    | .32   | .31   | .40   | .35   | .36  | .50   | .34 | .43  | .39 | .36   | .37 | \$156 | \$83 |