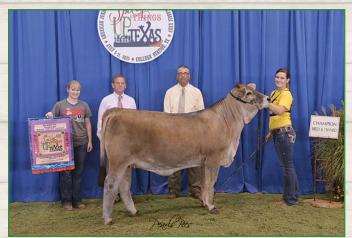

#### Simbrah Heifers

**1. "LMC BBS Chloe 5B/11,"** *s. by 6G/LMC Rajin Cajun W908, exh. by Caleb Fuchs, Burton, TX.* 2.9/63/89/7.6/58/-.33/-.01/76/56

**2.** "TK/FCC Rosie," s. by LMC KPBR Evolution 1Z135, exh. by Dulcie Fields, Mt. Pleasant, TX. 3.6/60/75/3.3/47/-.26/-.07/65/49