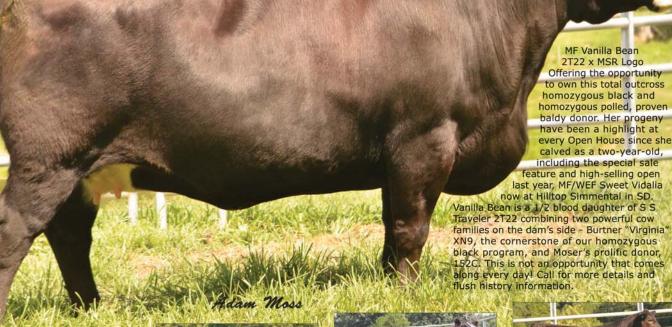

She's anything but vanilla.

CCR Sure Nuff x Mo Better Dam topped last year's sale at \$6,200 to Hilltop Simmental of SD. This heifer is a spitting image of her mother and due shortly after sale day!

3C Southbound
"Olie" x 3C No Strings
Offering the last set of
natural calves sired by this
performance-oriented "Olie" son.