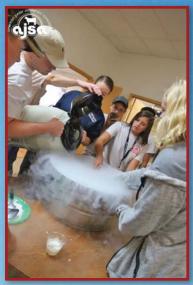

Back at the conference center, educational sessions focused on developing the next generation of agriculture advocates. Participants heard from many different speakers, including internationally-known keynote speaker Eddie Slowkikowski on becoming the best version of yourself; ASA Director of Science and Education Dr. Jackie Atkins on a crash course in animal breeding and genetics; and creator of #AgProud, Ryan Goodman of the Montana Stockgrowers Association, on promoting the beef industry in social media. After the classroom sessions, the group loaded up to travel across Montana, visiting ORIgen bull stud, the Billings Livestock Commission, and finished up the day traveling into the Bridger Mountains for a cookout and campfire at the Hayes Ranch.

Meeting new friends during activities with keynote speaker Eddie Slowikowski.

AJSA members making liquid nitrogen ice cream at ORIgen

Participants rafting on the Yellowstone River.