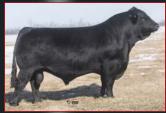

# SUPERIOR GENETIC POSSIBILITIES

MR ISHEE CATALYST ASA 2595882 PB SM ELLINGSON LEGACY M229 OLIE x HC HUMMER 12M

#### **Accelerate Your Herd's Potential**

- Homozygous black
- Curve bending 'OLIE' son with impressive calving ease and yearling growth
- Great end product merit, ranks in the top 2% of the breed for Marbling, top 1% for REA and YG, and 1% for TI
- Offers a dynamic CE and growth combination with an API index in the top 2% of the breed

|       |      |       |        |       |       |       |       |      |       |     |      |     |       |     | SAPI  |      |
|-------|------|-------|--------|-------|-------|-------|-------|------|-------|-----|------|-----|-------|-----|-------|------|
| +14.6 | +0.7 | +69.6 | +112.5 | +14.8 | +26.2 | +61.0 | +21.3 | +9.9 | +38.1 | 52  | +.46 | 077 | +1.35 | 17  | \$156 | \$83 |
| .54   | .76  | .67   | .63    | .32   | .31   | .40   | .35   | .36  | .50   | .34 | .43  | .39 | .36   | .37 | \$156 | \$83 |