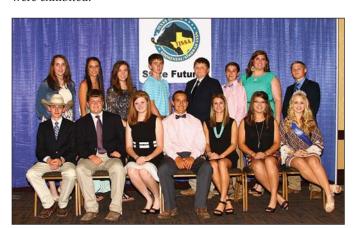

#### 2015-2016 Junior Board of Trustees

Left to right: Cameron Crawford, Tylertown, MS; Zach Wilson, Stanwood, WA; Jody Baragary, Tonganoxie, KS; Garrett Stanfield, Manchester, OH; Maddy Beins, Deweyville, UT; Tanner Howey, Rowlett, TX; Kiersten Jass, Garner, IA; Jordan Cowger, Kansas City, MO; Morgan Phillips, Maysville, KY; Kaylie Huizenga, Morrison, IL; Shea Mackey, Rosanky, TX; Maddy Udell, Sioux City, IA; Britney Beins, Deweyville, UT; Rebekah Callison, Verona, MO; Jessica Smith, Picayune, MS; Jericho Chappa, Wilsall, MT.