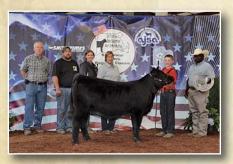

11. "W/C RJ Biscuit 4007B," s. by Yardley High Regard W242, exh. by Kiersten Jass, Garner, IA. 7/57/74/8.9/57/-.36/.02/103/59

13. "FBFS Xclamation 109B," s. by K-Ler Make It Rain, exh. by Ethan Wood, Joaquin, TX. 1.4/62/95/8.6/52/-.23/.02/83/57