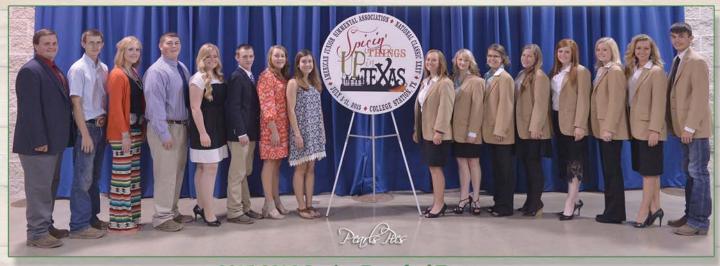

#### 2015-2016 Junior Board of Trustees

Left to right: Cameron Crawford, Tylertown, MS; Zach Wilson, Stanwood, WA; Jody Baragary, Tonganoxie, KS; Garrett Stanfield, Manchester, OH; Maddy Beins, Deweyville, UT; Tanner Howey, Rowlett, TX; Kiersten Jass, Garner, IA; Jordan Cowger, Kansas City, MO; Morgan Phillips, Maysville, KY; Kaylie Huizenga, Morrison, IL; Shea Mackey, Rosanky, TX; Maddy Udell, Sioux City, IA; Britney Beins, Deweyville, UT; Rebekah Callison, Verona, MO; Jessica Smith, Picayune, MS; Jericho Chappa, Wilsall, MT.