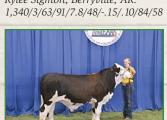

**3. "SJW Broker 440B,"** s. by Mr. Hoc Broker, exh. by Kylee Sigmon, Berryville, AR. 1 340/3/63/91/7 8/48/- 15/ 10/84/58

5. ^ "Batwig,"

s. by Hagan 750 50X, exh. by Jessica Crawford, Forney, TX. 878/3.5/57/78/7.4/50/-.29/-.01/64/51