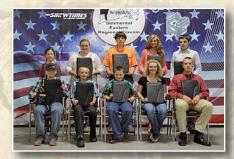

# College Station, Texas \_\_\_\_July 5-11, 2015

AJSA National Classic Lead Judge: Jack Ward, Plattsburg, MO
AJSA National Classic Associate Judge: Jeff Gooden, Iberia, MO
Junior Showmanship: Joe and Joelynn Rathmann, TX
Intermediate Showmanship: Gary and Kathy Buchholz, TX
Senior Showmanship: Ryan Rash, Crockett, TX

#### 2015-2016 Junior Board of Trustees

Left to right: Cameron Crawford, Tylertown, MS; Zach Wilson, Stanwood, WA; Jody Baragary, Tonganoxie, KS; Garrett Stanfield, Manchester, OH; Maddy Beins, Deweyville, UT; Tanner Howey, Rowlett, TX; Kiersten Jass, Garner, IA; Jordan Cowger, Kansas City, MO; Morgan Phillips, Maysville, KY; Kaylie Huizenga, Morrison, IL; Shea Mackey, Rosanky, TX; Maddy Udell, Sioux City, IA; Britney Beins, Deweyville, UT; Rebekah Callison, Verona, MO; Jessica Smith, Picayune, MS; Jericho Chappa, Wilsall, MT.