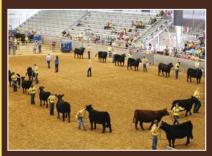

# College Station, Texas \_\_\_\_July 5-11, 2015

AJSA National Classic Lead Judge: Jack Ward, Plattsburg, MO
AJSA National Classic Associate Judge: Jeff Gooden, Iberia, MO
Junior Showmanship: Joe and Joelynn Rathmann, TX
Intermediate Showmanship: Gary and Kathy Buchholz, TX
Senior Showmanship: Ryan Rash, Crockett, TX

## National Classic XXXV

Back Row Left to right: Mark Smith, Picayune, MS Fred Swain, Louisville, KY Nancy Tom, Campbellton, TX Tonya Phillips, Maysville, KY

Front Row Left to right:
Wyatt Jackson, Blum, TX;
Willard (Cole) Liggett, Dennison, OH;
Emilee Graves, Springfield, KY;
Lily Swain, Murray, KY;
Shelby Ison, Atlanta, IN;
Garrett Stanfield, Manchester, OH;
Tanner Howey, Rockwall, TX