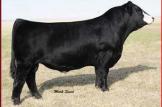

HOOKS YELLOWSTONE 97Y ASA 2612546 PB SM

HOOKS TAURUS 24T x SRS J914 PREFERRED BEEF

#### YELLOWSTONE - A Genetic Treasure for Form & Function

- Homozygous black, homozygous polled
- One of the most popular sires of 2014 YELLOWSTONE saw tremendous use both registered and commercially
- With near perfect EPD's he ranks in the top 20% of the breed or better for 10 different traits and indexes including CE, Marb, REA, API and TI
- ✓ His productive dam has produced 5 at 110 BW, 4 at 106 YW, and 4 at 107 REA

| CEO   | BW   | WW    | YW     | MCE   | MILK  | MWW   | STAY | DOC   | CW    | 46  | MARB | BF  | REA   | SHR | SAPI  | \$TI |
|-------|------|-------|--------|-------|-------|-------|------|-------|-------|-----|------|-----|-------|-----|-------|------|
| +13.5 | -0.9 | +65.4 | +104.7 | +10.7 | +26.4 | +59.1 |      | +10.4 | +31.1 | 35  | +.38 | 038 | +1.04 | 46  | \$146 | 677  |
| .55   | .71  | .66   | .61    | .27   | .28   | .37   |      | .25   | .48   | .30 | .39  | .33 | .29   | .34 | \$140 | \$// |