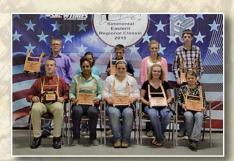

## National Classic XXXV

Back Row Left to right: Mark Smith, Picayune, MS Fred Swain, Louisville, KY Nancy Tom, Campbellton, TX Tonya Phillips, Maysville, KY

Front Row Left to right:
Wyatt Jackson, Blum, TX;
Willard (Cole) Liggett, Dennison, OH;
Emilee Graves, Springfield, KY;
Lily Swain, Murray, KY;
Shelby Ison, Atlanta, IN;
Garrett Stanfield, Manchester, OH;
Tanner Howey, Rockwall, TX

Not Pictured:

Kiley Elder, Ackworth, IA; Margaret Edler, Gladbrook, IA; Leslie Walker, Danvers, IL; Jenel Wenndt, Lowden, IA.