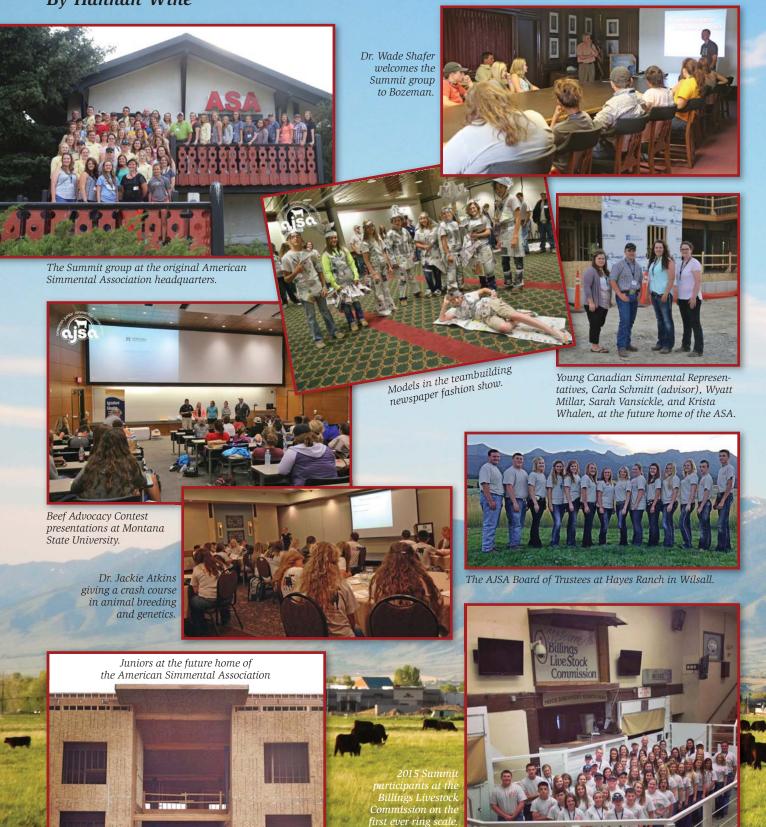

## **Summit Conference Heads**

By Hannah Wine

## Home to Bozeman

Every summer hundreds of AJSA members hit the highway with truck-loads of family members and trailer loads of Simmental and Simbrah cattle. This year for 54 AJSA members, the Regional and National Classics were just the beginning of their AJSA summer. As soon as they made it home from the Classics, they were scurrying to do laundry and repack for the biennial AJSA Summit Leadership Conference. This August 3-6, 54 AJSA members from 17 states and three Canadian provinces traveled to Bozeman, Montana, to participate in the Summit Leadership Conference.

The Summit is one of the few times AJSA members get together without cattle. Although the participants arrived by plane, there was no shortage of cattle discussion. During the four-day conference, participants listened to speakers and went on tours that promoted the "Speak Out! Make It Loud!" theme, focusing on beef advocacy.

To kick off the conference on Monday, the group visited the original American Simmental Association (ASA) headquarters for a tour and educational sessions with Dr. Wade Shafer and ASA staff members. The group visited Bozeman at a special time in Simmental history, as ASA is in full swing in construction of the new headquarters building. The juniors were one of the last groups to tour the original headquarters building and the first group to visit the new one.

Back at the conference center, educational sessions focused on developing the next generation of agriculture advocates. Participants heard from many different speakers, including internationally-known keynote speaker Eddie Slowkikowski on becoming the best version of yourself; ASA Director of Science and Education Dr. Jackie Atkins on a crash course in animal breeding and genetics; and creator of #AgProud, Ryan Goodman of the Montana Stockgrowers Association, on promoting the beef industry in social media. After the classroom sessions, the group loaded up to travel across Montana, visiting ORIgen bull stud, the Billings Livestock Commission, and finished up the day traveling into the Bridger Mountains for a cookout and campfire at the Hayes Ranch.

Long before sun up on Wednesday morning, the group ventured south to Yellowstone National Park for a day of sightseeing in southwest Montana and northern Wyoming and whitewater rafting on the Yellowstone River. The participants wrapped up the conference on Wednesday evening with a visit to Montana State University and the first AJSA Beef Advocacy Contest. "We developed the Beef Advocacy Contest to focus on industry issues and how to handle them in public settings. We want to prepare our AJSA members to be great spokespeople for the beef industry," said Kaylie Huizenga, Chairman of the AJSA Board of Trustees Leadership Committee.

Now in the third year, the Summit Leadership Conference continues to foster the development of Simmental youth. Hosted by the American Junior Simmental Association Board of Trustees and planned by the Leadership Committee, the Summit is made possible from the many generous donations of Simmental and Simbrah breeders.