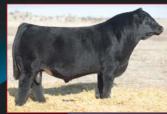

HOOKS YELLOWSTONE 97Y ASA 2612546 PB SM

HOOKS TAURUS 24T x SRS J914 PREFERRED BEEF

#### YELLOWSTONE - A Genetic Treasure for Form & Function

- Homozygous black, homozygous polled
- One of the most popular sires of 2014 YELLOWSTONE saw tremendous use both registered and commercially
- With near perfect EPD's he ranks in the top 20% of the breed or better for 10 different traits and indexes including CE, Marb, REA, API and TI
- ✓ His productive dam has produced 5 at 110 BW, 4 at 106 YW, and 4 at 107 REA

| CEO   | BW   | WW    | YW     | MCE   | MILK  | MWW   | STAY | DOC   | CW    | 46  | MARB | BF  | REA   | SHR | SAPI  | \$TI |
|-------|------|-------|--------|-------|-------|-------|------|-------|-------|-----|------|-----|-------|-----|-------|------|
| +13.5 | -0.9 | +65.4 | +104.7 | +10.7 | +26.4 | +59.1 |      | +10.4 | +31.1 | 35  | +.38 | 038 | +1.04 | 46  | \$146 | 677  |
| .55   | .71  | .66   | .61    | .27   | .28   | .37   |      | .25   | .48   | .30 | .39  | .33 | .29   | .34 | \$140 | \$// |