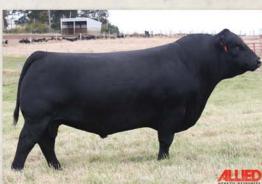

SPRING 2015 TOP 35%

GW WOLFPACK 712A ASA 2708199 5/8 SM, 3/8 AN GW PREMIUM BEEF 021TS x GW PREDESTINED 701T

#### **Get Ahead of the Pack**

- Homozygous black, homozygous polled
- Lot 1 and high selling bull of the 2014 Gateway Simmental sale
- Stacked pedigree for predictable breed leading results, representing generations of breeder focus
- Posted his own phenomenal performance, 115 WW, 116 YW, 110 IMF, and 117 REA ratios

| CED   | BW   | WW    | YW     | MCE   | MILK  | MWW    | STAY | DOC   | CW    | 46  | MARB | BF  | REA   | SHR   | SAPI  | \$TI    |
|-------|------|-------|--------|-------|-------|--------|------|-------|-------|-----|------|-----|-------|-------|-------|---------|
| +17.2 | -1.6 | +65.0 | +115.3 | +11.1 | +23.7 | +56.2  |      | +14.4 | +37.0 | 22  | +.74 | 001 | +1.01 | 28    | \$170 | 605     |
| .29   | .44  | .39   | .43    | .25   | .25   | .29    |      | .18   | .35   | .27 | .41  | .27 | .33   | .22   | \$170 | 200     |
| [DDF] | 98   |       | = - 1  | B. Si | 1200  | Sucar/ | 75   | 310   |       | 277 | NE   | 227 |       | PRINC | 2015  | TOP 35% |