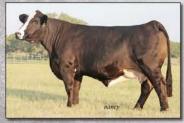

HOOKS YELLOWSTONE 97Y ASA 2612546 PB SM

HOOKS TAURUS 24T x SRS J914 PREFERRED BEEF

#### YELLOWSTONE - A Genetic Treasure for Form & Function

- Homozygous black, homozygous polled
- One of the most popular sires of 2014 YELLOWSTONE saw tremendous use both registered and commercially
- With near perfect EPD's he ranks in the top 20% of the breed or better for 10 different traits and indexes including CE, Marb, REA, API and TI
- ✓ His productive dam has produced 5 at 110 BW, 4 at 106 YW, and 4 at 107 REA

| CEO   | BW   | WW    | YW     | MCE   | MILK  | MWW   | STAY | DOC   | CW    | 46  | MARB | BF  | REA   | SHR | SAPI  | \$TI |
|-------|------|-------|--------|-------|-------|-------|------|-------|-------|-----|------|-----|-------|-----|-------|------|
| +13.5 | -0.9 | +65.4 | +104.7 | +10.7 | +26.4 | +59.1 |      | +10.4 | +31.1 | 35  | +.38 | 038 | +1.04 | 46  | \$146 | 677  |
| .55   | .71  | .66   | .61    | .27   | .28   | .37   |      | .25   | .48   | .30 | .39  | .33 | .29   | .34 | \$140 | \$// |