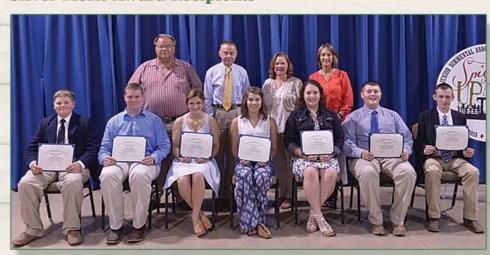

#### **Silver Merit Award Recipients**

Gold Merit Award Recipients

Back Row Left to right: Mark Smith, Picayune, MS; Fred Swain, Louisville, KY; Nancy Tom, Campbellton, TX; Tonya Phillips, Maysville, KY; Front Row Left to right: Kyle Brinkman, Holgate, OH; Dulcie Fields, Mt. Pleasant, TX; Georgia Dunn, Floresville, TX; Gibson Priest, Cartersville, GA; Ashley Bailey, Mount Vernon, MO.