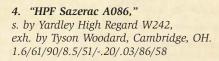

11. "W/C RJ Biscuit 4007B," s. by Yardley High Regard W242, exh. by Kiersten Jass, Garner, IA. 7/57/74/8.9/57/-.36/.02/103/59

13. "FBFS Xclamation 109B," s. by K-Ler Make It Rain, exh. by Ethan Wood, Joaquin, TX. 1.4/62/95/8.6/52/-.23/.02/83/57