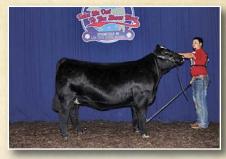

#### **Purebred Simmental Heifers**

1. "JS Black Satin 9B," s. by Mr. Hoc Broker, exh. by Jake Bloomberg, Berwick, IL. 8/62/94/8.8/49/-.28/-.07/98/56

2. "TJSC Kansa 823B," s. by Mr. Hoc Broker, exh. by Maddy Udell, Sioux City, IA. 5.8/64/90/12.2/48/-.31/.02/118/62