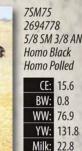

HOOKS YELLOWSTONE 97Y ASA 2612546 PB SM

HOOKS TAURUS 24T x SRS J914 PREFERRED BEEF

#### YELLOWSTONE - A Genetic Treasure for Form & Function

- Homozygous black, homozygous polled
- One of the most popular sires of 2014 YELLOWSTONE saw tremendous use both registered and commercially
- With near perfect EPD's he ranks in the top 20% of the breed or better for 10 different traits and indexes including CE, Marb, REA, API and TI
- ✓ His productive dam has produced 5 at 110 BW, 4 at 106 YW, and 4 at 107 REA

| CEO   | BW   | WW    | YW     | MCE   | MILK  | MWW   | STAY | DOC   | CW    | 46  | MARB | BF  | REA   | SHR | SAPI  | \$TI |
|-------|------|-------|--------|-------|-------|-------|------|-------|-------|-----|------|-----|-------|-----|-------|------|
| +13.5 | -0.9 | +65.4 | +104.7 | +10.7 | +26.4 | +59.1 |      | +10.4 | +31.1 | 35  | +.38 | 038 | +1.04 | 46  | \$146 | 677  |
| .55   | .71  | .66   | .61    | .27   | .28   | .37   |      | .25   | .48   | .30 | .39  | .33 | .29   | .34 | \$140 | \$// |