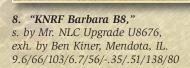

7. "FSSR Upgraded Bling," s. by Mr. NLC Upgrade U8676, exh. by Rebekah Callison, Verona, MO. 8.2/74/109/7.7/61/-.45/.25/138/76

8. "7T Wild Thang B13," s. by ZKCC Chopper 844U, exh. by Trey Tillman, Brenham, TX. 3/63/84/7.2/45/-.26/.01/97/58