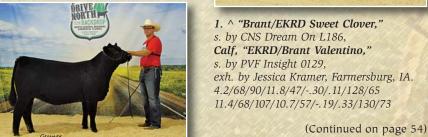

## REVENUE

Reg. No. 2670825

1SM00142 LMF REVENUE Z24 IR Expedition W413 x KS Baxter L791

- A new, outcross baldy pedigree with excellent phenotype, breed-leading EPDs and performance data.
- First calf reports are excellent for calving ease, structure and phenotype.

| CED  | BW  | ww     | YW      | MCE  | MM      | MWW     | STAY | DOC  | CW   | YG       | MB   | BF      | REA  | SHR   | API   | TI   |
|------|-----|--------|---------|------|---------|---------|------|------|------|----------|------|---------|------|-------|-------|------|
| 11.2 | 1.1 | 63.0   | 95.8    | 12.7 | 22.0    | 53.5    |      | 13.9 | 28.6 | -0.25    | 0.47 | -0.039  | 0.71 | -0.70 | 145.7 | 73.3 |
| .42  | .54 | .47    | .45     | .28  | .28     | .33     |      | .29  | .37  | .26      | .40  | .24     | .31  | .29   |       |      |
| 25%  |     | 183878 | 1000000 | 15%  | 9702530 | 1000000 |      | 10%  |      | QUARTE . | 2%   | 902/007 | 1000 | 1%    | 10%   | 20%  |