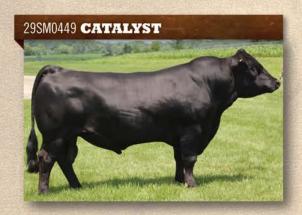

# SUPERIOR GENETIC POSSIBILITIES

MR ISHEE CATALYST ASA 2595882 PB SM ELLINGSON LEGACY M229 OLIE x HC HUMMER 12M

#### **Accelerate Your Herd's Potential**

- Homozygous black
- Curve bending 'OLIE' son with impressive calving ease and yearling growth
- Great end product merit, ranks in the top 2% of the breed for Marbling, top 1% for REA and YG, and 1% for TI
- Offers a dynamic CE and growth combination with an API index in the top 2% of the breed

|       |      |       |        |       |       |       |       |      |       |     |      |     |       |     | SAPI  |      |
|-------|------|-------|--------|-------|-------|-------|-------|------|-------|-----|------|-----|-------|-----|-------|------|
| +14.6 | +0.7 | +69.6 | +112.5 | +14.8 | +26.2 | +61.0 | +21.3 | +9.9 | +38.1 | 52  | +.46 | 077 | +1.35 | 17  | \$156 | \$83 |
| .54   | .76  | .67   | .63    | .32   | .31   | .40   | .35   | .36  | .50   | .34 | .43  | .39 | .36   | .37 | \$156 | \$83 |