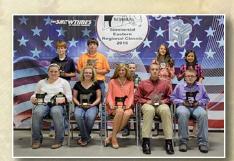

#### **Silver Merit Award Recipients**

Gold Merit Award Recipients

Back Row Left to right: Mark Smith, Picayune, MS; Fred Swain, Louisville, KY; Nancy Tom, Campbellton, TX; Tonya Phillips, Maysville, KY; Front Row Left to right: Kyle Brinkman, Holgate, OH; Dulcie Fields, Mt. Pleasant, TX; Georgia Dunn, Floresville, TX; Gibson Priest, Cartersville, GA; Ashley Bailey, Mount Vernon, MO.