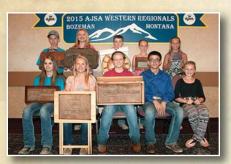

#### **REGIONAL CLASSIC RESULTS**

Summaries of four Regional Classics By ASA and Register Staff

# College Station, Texas \_\_\_\_July 5-11, 2015

AJSA National Classic Lead Judge: Jack Ward, Plattsburg, MO
AJSA National Classic Associate Judge: Jeff Gooden, Iberia, MO
Junior Showmanship: Joe and Joelynn Rathmann, TX
Intermediate Showmanship: Gary and Kathy Buchholz, TX
Senior Showmanship: Ryan Rash, Crockett, TX

#### 2015-2016 Junior Board of Trustees

Left to right: Cameron Crawford, Tylertown, MS; Zach Wilson, Stanwood, WA; Jody Baragary, Tonganoxie, KS; Garrett Stanfield, Manchester, OH; Maddy Beins, Deweyville, UT; Tanner Howey, Rowlett, TX; Kiersten Jass, Garner, IA; Jordan Cowger, Kansas City, MO; Morgan Phillips, Maysville, KY; Kaylie Huizenga, Morrison, IL; Shea Mackey, Rosanky, TX; Maddy Udell, Sioux City, IA; Britney Beins, Deweyville, UT; Rebekah Callison, Verona, MO; Jessica Smith, Picayune, MS; Jericho Chappa, Wilsall, MT.