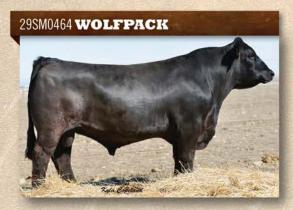

SPRING 2015 TOP 35%

GW WOLFPACK 712A ASA 2708199 5/8 SM, 3/8 AN GW PREMIUM BEEF 021TS x GW PREDESTINED 701T

#### **Get Ahead of the Pack**

- Homozygous black, homozygous polled
- Lot 1 and high selling bull of the 2014 Gateway Simmental sale
- Stacked pedigree for predictable breed leading results, representing generations of breeder focus
- Posted his own phenomenal performance, 115 WW, 116 YW, 110 IMF, and 117 REA ratios

| CED   | BW   | WW    | YW     | MCE   | MILK  | MWW    | STAY | DOC   | CW    | 46  | MARB | BF  | REA   | SHR   | SAPI  | \$TI    |
|-------|------|-------|--------|-------|-------|--------|------|-------|-------|-----|------|-----|-------|-------|-------|---------|
| +17.2 | -1.6 | +65.0 | +115.3 | +11.1 | +23.7 | +56.2  |      | +14.4 | +37.0 | 22  | +.74 | 001 | +1.01 | 28    | \$170 | 605     |
| .29   | .44  | .39   | .43    | .25   | .25   | .29    |      | .18   | .35   | .27 | .41  | .27 | .33   | .22   | \$170 | 200     |
| [DDF] | 98   |       | = - 1  | B. Si | 1200  | Sucar/ | 75   | 310   |       | 277 | NE   | 227 |       | PRINC | 2015  | TOP 35% |