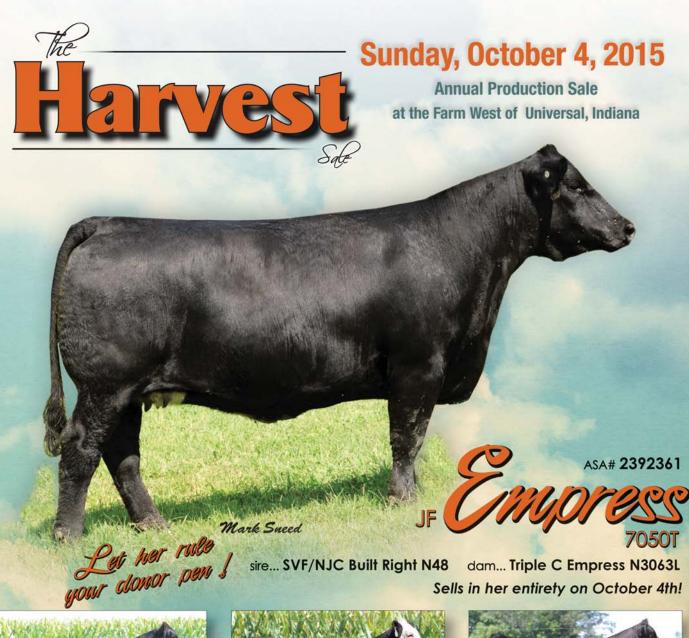

#### **Add the POWER**

of these elite donors to your program

10.24.15

#### LMC DIVA

2 daughters sell. The Diva Cow Family has many great ones already - Diamond Diva, Dream Girl, Rita, Wave Amigo and Blackfoot. You will get the opportunity to add her next great ones.

TRIPLE P JULIET

A daughter sells. Her daughters, Superior Mom and Keepsake, made their mark on the breed and now Juliet's granddaughters are adding to the legacy. Add her legacy to your program.

LMC OPRAH

A daughter sells. Five generations of this cow family have proven her predictability and power. Synergy will provide you the chance to add a daughter to your program.

For additional information, visit the Synergy tab on smithgenetics.com Tim Smith 512-587-7896 smithgenetics1@gmail.com