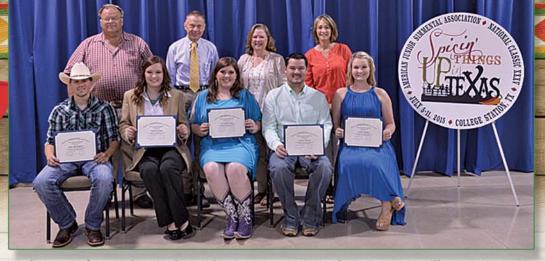

## National Classic XXXV

Back Row Left to right: Mark Smith, Picayune, MS Fred Swain, Louisville, KY Nancy Tom, Campbellton, TX Tonya Phillips, Maysville, KY

Front Row Left to right:
Wyatt Jackson, Blum, TX;
Willard (Cole) Liggett, Dennison, OH;
Emilee Graves, Springfield, KY;
Lily Swain, Murray, KY;
Shelby Ison, Atlanta, IN;
Garrett Stanfield, Manchester, OH;
Tanner Howey, Rockwall, TX

Not Pictured:

Kiley Elder, Ackworth, IA; Margaret Edler, Gladbrook, IA; Leslie Walker, Danvers, IL; Jenel Wenndt, Lowden, IA.