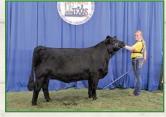

She's anything but vanilla.

CCR Sure Nuff x Mo Better Dam topped last year's sale at \$6,200 to Hilltop Simmental of SD. This heifer is a spitting image of her mother and due shortly after sale day!

3C Southbound
"Olie" x 3C No Strings
Offering the last set of
natural calves sired by this
performance-oriented "Olie" son.