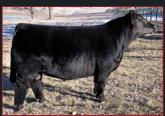

SPRING 2015 TOP 35%

GW WOLFPACK 712A ASA 2708199 5/8 SM, 3/8 AN GW PREMIUM BEEF 021TS x GW PREDESTINED 701T

#### **Get Ahead of the Pack**

- Homozygous black, homozygous polled
- Lot 1 and high selling bull of the 2014 Gateway Simmental sale
- Stacked pedigree for predictable breed leading results, representing generations of breeder focus
- Posted his own phenomenal performance, 115 WW, 116 YW, 110 IMF, and 117 REA ratios

| CED   | BW   | WW    | YW     | MCE   | MILK  | MWW    | STAY | DOC   | CW    | 46  | MARB | BF  | REA   | SHR   | SAPI  | \$TI    |
|-------|------|-------|--------|-------|-------|--------|------|-------|-------|-----|------|-----|-------|-------|-------|---------|
| +17.2 | -1.6 | +65.0 | +115.3 | +11.1 | +23.7 | +56.2  |      | +14.4 | +37.0 | 22  | +.74 | 001 | +1.01 | 28    | \$170 | 605     |
| .29   | .44  | .39   | .43    | .25   | .25   | .29    |      | .18   | .35   | .27 | .41  | .27 | .33   | .22   | \$170 | 200     |
| [DDF] | 98   |       | = - 1  | B. Si | 1200  | Sucar/ | 75   | 310   |       | 277 | NE   | 227 |       | PRINC | 2015  | TOP 35% |