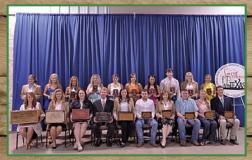

#### 2015-2016 Junior Board of Trustees

Left to right: Cameron Crawford, Tylertown, MS; Zach Wilson, Stanwood, WA; Jody Baragary, Tonganoxie, KS; Garrett Stanfield, Manchester, OH; Maddy Beins, Deweyville, UT; Tanner Howey, Rowlett, TX; Kiersten Jass, Garner, IA; Jordan Cowger, Kansas City, MO; Morgan Phillips, Maysville, KY; Kaylie Huizenga, Morrison, IL; Shea Mackey, Rosanky, TX; Maddy Udell, Sioux City, IA; Britney Beins, Deweyville, UT; Rebekah Callison, Verona, MO; Jessica Smith, Picayune, MS; Jericho Chappa, Wilsall, MT.

## National Classic XXXV

Back Row Left to right: Mark Smith, Picayune, MS Fred Swain, Louisville, KY Nancy Tom, Campbellton, TX Tonya Phillips, Maysville, KY

Front Row Left to right:
Wyatt Jackson, Blum, TX;
Willard (Cole) Liggett, Dennison, OH;
Emilee Graves, Springfield, KY;
Lily Swain, Murray, KY;
Shelby Ison, Atlanta, IN;
Garrett Stanfield, Manchester, OH;
Tanner Howey, Rockwall, TX

Not Pictured:

Kiley Elder, Ackworth, IA; Margaret Edler, Gladbrook, IA; Leslie Walker, Danvers, IL; Jenel Wenndt, Lowden, IA.