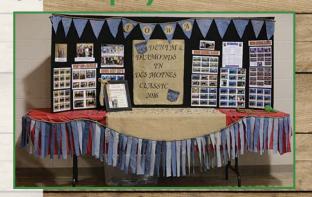

## Judges agree on Iowa's eye-catching denim debut!

to the Iowa Junior Simmental Association on capturing the honor of outstanding state booth at the 2015 National Classic!

During a week of spicin' things up in College Station, Texas, the Iowa juniors made sure everyone caught a glimpse of the place to be seen in 2016 — the 36th annual AJSA National Classic hosted by the Iowa Junior Simmental Association. This year, the Iowa juniors created their booth around the 2016 National Classic theme, denim and diamonds. With the help of state advisors and parents, the juniors gathered photos from the different events and shows and photos of their members who represent the Iowa association on the national level. The 12 Iowa juniors traveled more than 15 hours to exhibit 24 head at the 2015 National Classic. It was a successful week for the group, earning many top 20 finishes and a newly elected AJSA trustee, Kiersten Jass.

The Iowa juniors proudly invite you to the 2016 AJSA National Classic, Denim and Diamonds, The Place to be seen in 2016. The 36th annual National Classic will be held July 9-16, 2016, at the Iowa State Fairgrounds in Des Moines, Iowa. For more information, please visit juniorsimmental.org.