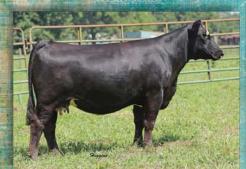

### 29SM0474 **THE ROCK**

GIBBS 4091B **THE ROCK** ASA 2968152 5/8 SM, 3/8 AN J BAR J NIGHTRIDE 225Z x S D S GRADUATE 006X

### **Building on a Strong Foundation with THE ROCK**

- Was the easy, number 1 pick of the Gibbs offering this fall, and possibly the best and most important bull to sell this sale season
- Offers both great calving ease potential and mating flexibility
- His +18.6 CE and -4.1 BW EPDs both rank in the best 3% of the breed and he also ranks top 4% for API and top 15% for TI
- THE ROCK is incredibly sound made bull with a world of rib and capacity, you really like how attractive he is from all angles
- DNA tested homozygous black and homozygous polled

| CE      | BW      | WW      | YW     | ADG    | MCE    | MILK   | MWW     | STAY  | DOC     | CW      | YG    | MARB     | BF  | REA  | SHR   | \$API  | \$TI   |
|---------|---------|---------|--------|--------|--------|--------|---------|-------|---------|---------|-------|----------|-----|------|-------|--------|--------|
| +18.6   | -4.1    | +56.1   | +96.9  | +.25   | +11.7  | +26.7  | +54.8   |       | +11.6   | +22.2   | 27    | +.57     | 032 | +.73 | 75    | 6171   | 670    |
| .27     | .43     | .30     | .32    | .30    | .16    | .17    | .21     |       | .16     | .27     | .24   | .40      | .23 | .31  | .22   | \$1/1  | \$/0   |
| DNA tes | sted AN | IF, CAF | D2F, D | DF, M1 | F, NHF | OSF, I | DLF, Ho | mozyg | ous Bla | ck, Hom | ozygo | us Polle | d   | SUM  | MER 2 | 016 TO | OP 35% |