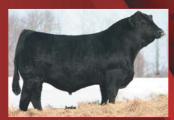

### 29SM0476 ABILENE

CCR ABILENE 6018C ASA 3026655 3/4 SM, 1/4 AN CCR PHENOM 8008A x HTP SVF IN DEW TIME

### **Phenominal Power and Performance**

- One of the most impressive power and performance Simmental bulls to sell in some time
- High percentage Simmental that delivers a special combination of exceptionally powerful phenotype with industry leading carcass merit
- His dam is the famous CCR Apple cow who has established herself as one of the most prolific and powerful donor females in the breed
- Very thick ended and stout made, big topped and deep ribbed on a super sound foundation
- Homozygous black and homozygous polled by parentage (DNA confirmation pending)

| CE     | BW     | WW    | YW      | ADG  | MCE   | MILK  | MWW   | STAY | DOC   | CW    | YG  | MARB | BF  | REA   | SHR   | \$API  | \$TI   |
|--------|--------|-------|---------|------|-------|-------|-------|------|-------|-------|-----|------|-----|-------|-------|--------|--------|
| +9.1   | +0.9   | +74.7 | +117.8  | +.27 | +10.6 | +30.6 | +68.0 |      | +14.5 | +41.4 | 23  | +.73 | 010 | +1.04 | 46    | \$153  | 607    |
| .28    | .36    | .32   | .33     | .30  | .21   | .22   | .25   |      | .09   | .28   | .24 | .40  | .24 | .31   | .24   | \$103  | \$07   |
| DNA te | sted D | LF    | ( B. S. |      | 194BB |       |       |      |       | 起海    |     |      |     | SUM   | MER 2 | 016 TO | OP 35% |