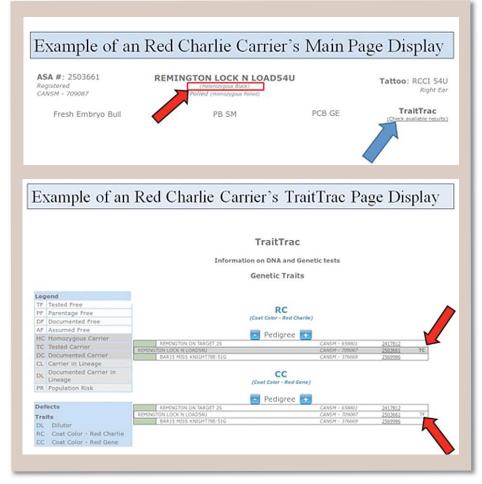

### RED CHARLIE, A NEWLY DISCOVERED **RED COAT VARIANT**

An examination of a newly found color variant. By Dr. Jackie Atkins, Leoma Wells and Callie Griffith

**Rieder:** How would you assess ASA's approach to genetic defects?

Miller: With all the DNA testing that is being performed, more of these issues will come to the forefront. The approach that ASA has taken on analysis of these issues has been aggressive through use of the TraitTrac which still seems to be the most effective method of approaching these issues