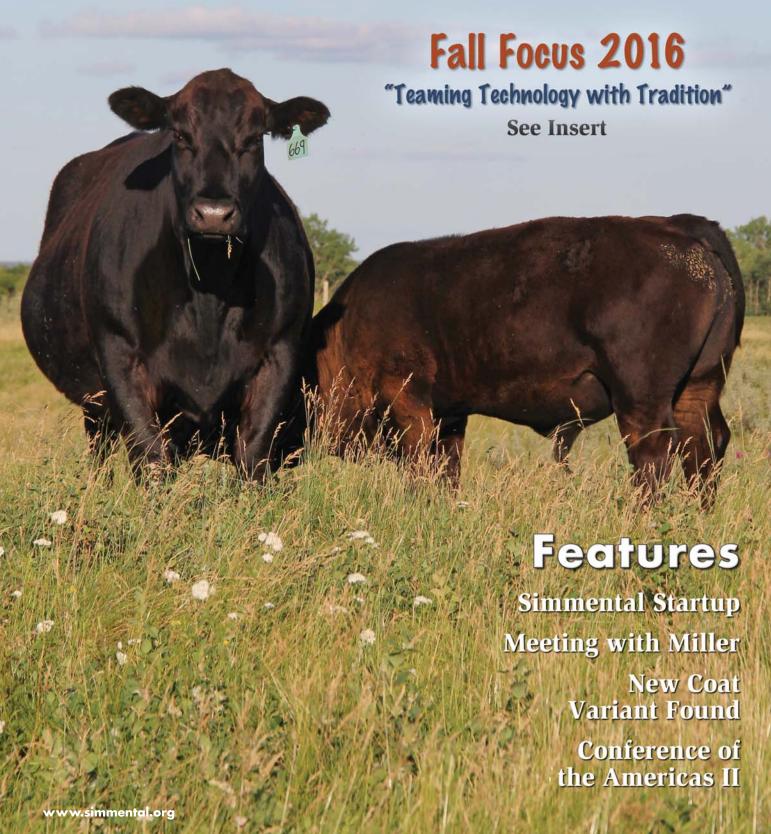

About the cover: A Simmental cow/calf pair from the herd of Ellingson Simmentals, Dahlen, ND. Photo by Terry Ellingson.

the Register (Issn: 0899-3572) is the official publication of the American Simmental Association, published monthly, except bimonthly, in December/January, May/June, and July/August by ASA Publication, Inc., One Genetics Way, Bozeman, Montana 59718, and is a wholly owned, for-profit subsidiary of the American Simmental Association.