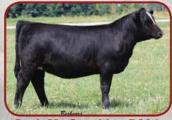

### 29SM0474 **THE ROCK**

GIBBS 4091B **THE ROCK** ASA 2968152 5/8 SM, 3/8 AN J BAR J NIGHTRIDE 225Z x S D S GRADUATE 006X

### **Building on a Strong Foundation with THE ROCK**

- Was the easy, number 1 pick of the Gibbs offering this fall, and possibly the best and most important bull to sell this sale season
- Offers both great calving ease potential and mating flexibility
- His +18.6 CE and -4.1 BW EPDs both rank in the best 3% of the breed and he also ranks top 4% for API and top 15% for TI
- THE ROCK is incredibly sound made bull with a world of rib and capacity, you really like how attractive he is from all angles
- DNA tested homozygous black and homozygous polled

| CE      | BW      | WW      | YW     | ADG    | MCE    | MILK   | MWW     | STAY  | DOC     | CW      | YG    | MARB     | BF  | REA  | SHR   | \$API  | \$TI   |
|---------|---------|---------|--------|--------|--------|--------|---------|-------|---------|---------|-------|----------|-----|------|-------|--------|--------|
| +18.6   | -4.1    | +56.1   | +96.9  | +.25   | +11.7  | +26.7  | +54.8   |       | +11.6   | +22.2   | 27    | +.57     | 032 | +.73 | 75    | 6171   | 670    |
| .27     | .43     | .30     | .32    | .30    | .16    | .17    | .21     |       | .16     | .27     | .24   | .40      | .23 | .31  | .22   | \$1/1  | \$/0   |
| DNA tes | sted AN | IF, CAF | D2F, D | DF, M1 | F, NHF | OSF, I | DLF, Ho | mozyg | ous Bla | ck, Hom | ozygo | us Polle | d   | SUM  | MER 2 | 016 TO | OP 35% |