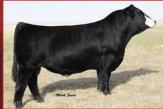

### 29SM0476 ABILENE

CCR ABILENE 6018C ASA 3026655 3/4 SM, 1/4 AN CCR PHENOM 8008A x HTP SVF IN DEW TIME

### **Phenominal Power and Performance**

- One of the most impressive power and performance Simmental bulls to sell in some time
- High percentage Simmental that delivers a special combination of exceptionally powerful phenotype with industry leading carcass merit
- His dam is the famous CCR Apple cow who has established herself as one of the most prolific and powerful donor females in the breed
- Very thick ended and stout made, big topped and deep ribbed on a super sound foundation
- Homozygous black and homozygous polled by parentage (DNA confirmation pending)

| CE     | BW     | WW    | YW      | ADG  | MCE   | MILK  | MWW   | STAY | DOC   | CW    | YG  | MARB | BF  | REA   | SHR   | \$API  | \$TI   |
|--------|--------|-------|---------|------|-------|-------|-------|------|-------|-------|-----|------|-----|-------|-------|--------|--------|
| +9.1   | +0.9   | +74.7 | +117.8  | +.27 | +10.6 | +30.6 | +68.0 |      | +14.5 | +41.4 | 23  | +.73 | 010 | +1.04 | 46    | \$153  | 607    |
| .28    | .36    | .32   | .33     | .30  | .21   | .22   | .25   |      | .09   | .28   | .24 | .40  | .24 | .31   | .24   | \$103  | \$07   |
| DNA te | sted D | LF    | ( B. S. |      | 194BB |       |       |      |       | 起海    |     |      |     | SUM   | MER 2 | 016 TO | OP 35% |