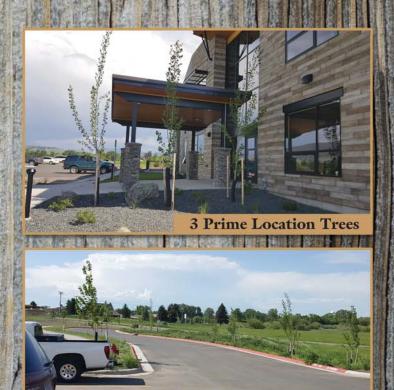

### \$5,000 (3 available):

Three prime location trees stand at the front doors of the building. A placard will feature the specific person or ranch of your choice. Tree dedications will be sold on a first-come, first-serve basis.

### \$2,500 (22 available):

For memorials or special dedications, trees are always a nice option. Twenty-two trees line the driveway and entrance of the ASA office building and will boast the name of your choice. Tree dedications will be sold on a first-come, first-serve basis, and each will have a placard to honor the specific person or ranch.