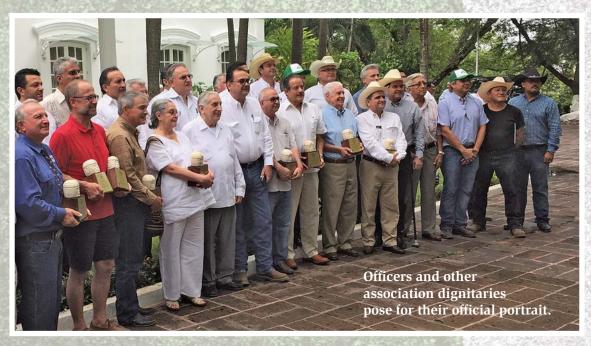

### **CONFERENCE OF THE AMERICAS II**

The second annual gathering of Western Hemisphere cattle breeders and breed officials.

By Fred Schuetze and Dan Rieder