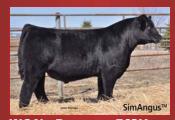

### 29SM0476 ABILENE

CCR ABILENE 6018C ASA 3026655 3/4 SM, 1/4 AN CCR PHENOM 8008A x HTP SVF IN DEW TIME

### **Phenominal Power and Performance**

- One of the most impressive power and performance Simmental bulls to sell in some time
- High percentage Simmental that delivers a special combination of exceptionally powerful phenotype with industry leading carcass merit
- His dam is the famous CCR Apple cow who has established herself as one of the most prolific and powerful donor females in the breed
- Very thick ended and stout made, big topped and deep ribbed on a super sound foundation
- Homozygous black and homozygous polled by parentage (DNA confirmation pending)

| CE     | BW     | WW    | YW      | ADG  | MCE   | MILK  | MWW   | STAY | DOC   | CW    | YG  | MARB | BF  | REA   | SHR   | \$API  | \$TI   |
|--------|--------|-------|---------|------|-------|-------|-------|------|-------|-------|-----|------|-----|-------|-------|--------|--------|
| +9.1   | +0.9   | +74.7 | +117.8  | +.27 | +10.6 | +30.6 | +68.0 |      | +14.5 | +41.4 | 23  | +.73 | 010 | +1.04 | 46    | \$153  | 607    |
| .28    | .36    | .32   | .33     | .30  | .21   | .22   | .25   |      | .09   | .28   | .24 | .40  | .24 | .31   | .24   | \$103  | \$07   |
| DNA te | sted D | LF    | ( B. S. |      | 194BB |       |       |      |       | 起海    |     |      |     | SUM   | MER 2 | 016 TO | OP 35% |