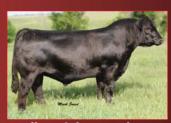

### 29SM0476 ABILENE

CCR ABILENE 6018C ASA 3026655 3/4 SM, 1/4 AN CCR PHENOM 8008A x HTP SVF IN DEW TIME

### **Phenominal Power and Performance**

- One of the most impressive power and performance Simmental bulls to sell in some time
- High percentage Simmental that delivers a special combination of exceptionally powerful phenotype with industry leading carcass merit
- His dam is the famous CCR Apple cow who has established herself as one of the most prolific and powerful donor females in the breed
- Very thick ended and stout made, big topped and deep ribbed on a super sound foundation
- Homozygous black and homozygous polled by parentage (DNA confirmation pending)

| CE     | BW     | WW    | YW      | ADG  | MCE   | MILK  | MWW   | STAY | DOC   | CW    | YG  | MARB | BF  | REA   | SHR   | \$API  | \$TI   |
|--------|--------|-------|---------|------|-------|-------|-------|------|-------|-------|-----|------|-----|-------|-------|--------|--------|
| +9.1   | +0.9   | +74.7 | +117.8  | +.27 | +10.6 | +30.6 | +68.0 |      | +14.5 | +41.4 | 23  | +.73 | 010 | +1.04 | 46    | \$153  | 607    |
| .28    | .36    | .32   | .33     | .30  | .21   | .22   | .25   |      | .09   | .28   | .24 | .40  | .24 | .31   | .24   | \$103  | \$07   |
| DNA te | sted D | LF    | ( B. S. |      | 194BB |       |       |      |       | 起海    |     |      |     | SUM   | MER 2 | 016 TO | OP 35% |