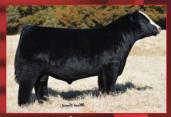

### 29SM0474 **THE ROCK**

GIBBS 4091B **THE ROCK** ASA 2968152 5/8 SM, 3/8 AN J BAR J NIGHTRIDE 225Z x S D S GRADUATE 006X

### **Building on a Strong Foundation with THE ROCK**

- Was the easy, number 1 pick of the Gibbs offering this fall, and possibly the best and most important bull to sell this sale season
- Offers both great calving ease potential and mating flexibility
- His +18.6 CE and -4.1 BW EPDs both rank in the best 3% of the breed and he also ranks top 4% for API and top 15% for TI
- THE ROCK is incredibly sound made bull with a world of rib and capacity, you really like how attractive he is from all angles
- DNA tested homozygous black and homozygous polled

| CE      | BW      | WW      | YW     | ADG    | MCE    | MILK   | MWW     | STAY  | DOC     | CW      | YG    | MARB     | BF  | REA  | SHR   | \$API  | \$TI   |
|---------|---------|---------|--------|--------|--------|--------|---------|-------|---------|---------|-------|----------|-----|------|-------|--------|--------|
| +18.6   | -4.1    | +56.1   | +96.9  | +.25   | +11.7  | +26.7  | +54.8   |       | +11.6   | +22.2   | 27    | +.57     | 032 | +.73 | 75    | 6171   | 670    |
| .27     | .43     | .30     | .32    | .30    | .16    | .17    | .21     |       | .16     | .27     | .24   | .40      | .23 | .31  | .22   | \$1/1  | \$/0   |
| DNA tes | sted AN | IF, CAF | D2F, D | DF, M1 | F, NHF | OSF, I | DLF, Ho | mozyg | ous Bla | ck, Hom | ozygo | us Polle | d   | SUM  | MER 2 | 016 TO | OP 35% |