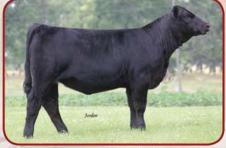

### 29SM0476 ABILENE

CCR ABILENE 6018C ASA 3026655 3/4 SM, 1/4 AN CCR PHENOM 8008A x HTP SVF IN DEW TIME

### **Phenominal Power and Performance**

- One of the most impressive power and performance Simmental bulls to sell in some time
- High percentage Simmental that delivers a special combination of exceptionally powerful phenotype with industry leading carcass merit
- His dam is the famous CCR Apple cow who has established herself as one of the most prolific and powerful donor females in the breed
- Very thick ended and stout made, big topped and deep ribbed on a super sound foundation
- Homozygous black and homozygous polled by parentage (DNA confirmation pending)

| CE     | BW     | WW    | YW      | ADG  | MCE   | MILK  | MWW   | STAY | DOC   | CW    | YG  | MARB | BF  | REA   | SHR   | \$API  | \$TI   |
|--------|--------|-------|---------|------|-------|-------|-------|------|-------|-------|-----|------|-----|-------|-------|--------|--------|
| +9.1   | +0.9   | +74.7 | +117.8  | +.27 | +10.6 | +30.6 | +68.0 |      | +14.5 | +41.4 | 23  | +.73 | 010 | +1.04 | 46    | \$153  | 607    |
| .28    | .36    | .32   | .33     | .30  | .21   | .22   | .25   |      | .09   | .28   | .24 | .40  | .24 | .31   | .24   | \$103  | \$07   |
| DNA te | sted D | LF    | ( B. S. |      | 194BB |       |       |      |       | 起海    |     |      |     | SUM   | MER 2 | 016 TO | OP 35% |