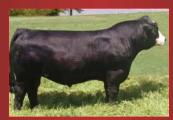

### 29SM0476 ABILENE

CCR ABILENE 6018C ASA 3026655 3/4 SM, 1/4 AN CCR PHENOM 8008A x HTP SVF IN DEW TIME

### **Phenominal Power and Performance**

- One of the most impressive power and performance Simmental bulls to sell in some time
- High percentage Simmental that delivers a special combination of exceptionally powerful phenotype with industry leading carcass merit
- His dam is the famous CCR Apple cow who has established herself as one of the most prolific and powerful donor females in the breed
- Very thick ended and stout made, big topped and deep ribbed on a super sound foundation
- Homozygous black and homozygous polled by parentage (DNA confirmation pending)

| CE     | BW     | WW    | YW      | ADG  | MCE   | MILK  | MWW   | STAY | DOC   | CW    | YG  | MARB | BF  | REA   | SHR   | \$API  | \$TI   |
|--------|--------|-------|---------|------|-------|-------|-------|------|-------|-------|-----|------|-----|-------|-------|--------|--------|
| +9.1   | +0.9   | +74.7 | +117.8  | +.27 | +10.6 | +30.6 | +68.0 |      | +14.5 | +41.4 | 23  | +.73 | 010 | +1.04 | 46    | \$153  | 607    |
| .28    | .36    | .32   | .33     | .30  | .21   | .22   | .25   |      | .09   | .28   | .24 | .40  | .24 | .31   | .24   | \$103  | \$07   |
| DNA te | sted D | LF    | ( B. S. |      | 194BB |       |       |      |       | 起海    |     |      |     | SUM   | MER 2 | 016 TO | OP 35% |