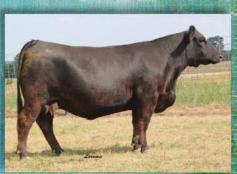

### 29SM0475 **REVENANT**

TNT REVENANT C217 ASA 3044009 1/2 SM, 1/2 AN CONNEALY IN SURE 8524 x MCM TOP GRADE 018X

### The Stuff of Legends

- A very rare EPD package, you can count on one hand the number of non-parent SimAngus bull in the breed to offer his combination of CED, Growth, Carcass,
- Sure fire calving ease potential with exceptional growth and end product merit suggest he could be one of the most profitable young bulls to sell all spring
- REVENANT is phenotypically near flawless, he's super sound, smooth patterned and well balanced with a quiet disposition
- Homozygous black and homozygous polled by parentage (DNA confirmation peding)

| CE                                                                                                                                                                                                                                                                                                                                                                                                                                                                                                                                                                                                                                                                                                                                                                                                                                                                                                                                                                                                                                                                                                                                                                                                                                                                                                                                                                                                                                                                                                                                                                                                                                                                                                                                                                                                                                                                                                                                                                                                                                                                                                                             | BW   | WW          | YW        | ADG            | MCE   | MILK                                                                                                                                                                                                                                                                                                                                                                                                                                                                                                                                                                                                                                                                                                                                                                                                                                                                                                                                                                                                                                                                                                                                                                                                                                                                                                                                                                                                                                                                                                                                                                                                                                                                                                                                                                                                                                                                                                                                                                                                                                                                                                                           | MWW   | STAY      | DOC              | CW          | YG  | MARB      | BF    | REA   | SHR | \$API | \$TI |
|--------------------------------------------------------------------------------------------------------------------------------------------------------------------------------------------------------------------------------------------------------------------------------------------------------------------------------------------------------------------------------------------------------------------------------------------------------------------------------------------------------------------------------------------------------------------------------------------------------------------------------------------------------------------------------------------------------------------------------------------------------------------------------------------------------------------------------------------------------------------------------------------------------------------------------------------------------------------------------------------------------------------------------------------------------------------------------------------------------------------------------------------------------------------------------------------------------------------------------------------------------------------------------------------------------------------------------------------------------------------------------------------------------------------------------------------------------------------------------------------------------------------------------------------------------------------------------------------------------------------------------------------------------------------------------------------------------------------------------------------------------------------------------------------------------------------------------------------------------------------------------------------------------------------------------------------------------------------------------------------------------------------------------------------------------------------------------------------------------------------------------|------|-------------|-----------|----------------|-------|--------------------------------------------------------------------------------------------------------------------------------------------------------------------------------------------------------------------------------------------------------------------------------------------------------------------------------------------------------------------------------------------------------------------------------------------------------------------------------------------------------------------------------------------------------------------------------------------------------------------------------------------------------------------------------------------------------------------------------------------------------------------------------------------------------------------------------------------------------------------------------------------------------------------------------------------------------------------------------------------------------------------------------------------------------------------------------------------------------------------------------------------------------------------------------------------------------------------------------------------------------------------------------------------------------------------------------------------------------------------------------------------------------------------------------------------------------------------------------------------------------------------------------------------------------------------------------------------------------------------------------------------------------------------------------------------------------------------------------------------------------------------------------------------------------------------------------------------------------------------------------------------------------------------------------------------------------------------------------------------------------------------------------------------------------------------------------------------------------------------------------|-------|-----------|------------------|-------------|-----|-----------|-------|-------|-----|-------|------|
| +20.1                                                                                                                                                                                                                                                                                                                                                                                                                                                                                                                                                                                                                                                                                                                                                                                                                                                                                                                                                                                                                                                                                                                                                                                                                                                                                                                                                                                                                                                                                                                                                                                                                                                                                                                                                                                                                                                                                                                                                                                                                                                                                                                          | -3.7 | +55.7       | +94.9     | +.25           | +13.2 | +32.2                                                                                                                                                                                                                                                                                                                                                                                                                                                                                                                                                                                                                                                                                                                                                                                                                                                                                                                                                                                                                                                                                                                                                                                                                                                                                                                                                                                                                                                                                                                                                                                                                                                                                                                                                                                                                                                                                                                                                                                                                                                                                                                          | +60.0 |           | +11.4            | +21.6       | 15  | +1.01     | +.017 | +.75  | 29  | ¢102  | 600  |
| .28                                                                                                                                                                                                                                                                                                                                                                                                                                                                                                                                                                                                                                                                                                                                                                                                                                                                                                                                                                                                                                                                                                                                                                                                                                                                                                                                                                                                                                                                                                                                                                                                                                                                                                                                                                                                                                                                                                                                                                                                                                                                                                                            | .44  | .38         | .42       | .40            | .24   | .23                                                                                                                                                                                                                                                                                                                                                                                                                                                                                                                                                                                                                                                                                                                                                                                                                                                                                                                                                                                                                                                                                                                                                                                                                                                                                                                                                                                                                                                                                                                                                                                                                                                                                                                                                                                                                                                                                                                                                                                                                                                                                                                            | .28   |           | .13              | .34         | .27 | .42       | .26   | .33   | .18 | \$133 | \$00 |
| DESIGNATION OF THE PERSON OF T |      | COLD COLD D | Abdiction | CANAL PROPERTY |       | Contract of the Contract of th |       | NUTS BEEN | Part of the last | ALCOHOLD BY |     | D-MINCES. |       | 01114 |     | 040 - |      |