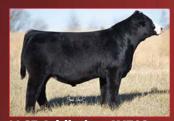

### 29SM0474 **THE ROCK**

GIBBS 4091B **THE ROCK** ASA 2968152 5/8 SM, 3/8 AN J BAR J NIGHTRIDE 225Z x S D S GRADUATE 006X

### **Building on a Strong Foundation with THE ROCK**

- Was the easy, number 1 pick of the Gibbs offering this fall, and possibly the best and most important bull to sell this sale season
- Offers both great calving ease potential and mating flexibility
- His +18.6 CE and -4.1 BW EPDs both rank in the best 3% of the breed and he also ranks top 4% for API and top 15% for TI
- THE ROCK is incredibly sound made bull with a world of rib and capacity, you really like how attractive he is from all angles
- DNA tested homozygous black and homozygous polled

| CE      | BW      | WW      | YW     | ADG    | MCE    | MILK   | MWW     | STAY  | DOC     | CW      | YG    | MARB     | BF  | REA  | SHR   | \$API  | \$TI   |
|---------|---------|---------|--------|--------|--------|--------|---------|-------|---------|---------|-------|----------|-----|------|-------|--------|--------|
| +18.6   | -4.1    | +56.1   | +96.9  | +.25   | +11.7  | +26.7  | +54.8   |       | +11.6   | +22.2   | 27    | +.57     | 032 | +.73 | 75    | 6171   | 670    |
| .27     | .43     | .30     | .32    | .30    | .16    | .17    | .21     |       | .16     | .27     | .24   | .40      | .23 | .31  | .22   | \$1/1  | \$/0   |
| DNA tes | sted AN | IF, CAF | D2F, D | DF, M1 | F, NHF | OSF, I | DLF, Ho | mozyg | ous Bla | ck, Hom | ozygo | us Polle | d   | SUM  | MER 2 | 016 TO | OP 35% |