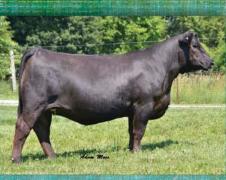

# LRS Arsenal 121B ASA DNA Homozygous Black Homozygous Polled

GW Premium Beef 021TS Sire: GW Robust 605Z GW Miss GPRD 123X Ellingson Legacy M229 Dam: LRS Ms. Ollie 122Y LRS Ms. Electra 539R ASA#: 2842719 3/4 SM 1/4 AN

### SimAngus™

- Yearling Scrotal: 39.5
- Aresnal posted a light birth weight of 84 lbs., 205 WT of 859 lbs., a weight per day of age of 4.15. His posted an excellent ultrasound scan, his IMF of 3.37 to Ratio 118, REA of 16.6, Ratio 109. He boasts a marbling EPD of .44 and an REA EPD of 1.19, to rank near the top of the breed.
- Arsenal is a three-dimensional bull, very eye-appealing, and carries himself with pride and style. Very long and deep sided, thick across the top and carries down into his rear quarter with a big hip and deep wide butt-end, his foot and leg structure is excellent.
- Arsenal is a multi-directional sire that can be used on 1/2 bloods to maintain a low percentage SimAngus<sup>™</sup>, or be used on purebreds to sire purebred calves.
- There is a lot of tomorrow in this bull's future, don't miss out on one of the breed's finest. His EPD profile (backed by 80K DNA) is very balanced and complete, ranking him in the upper percentile in both performance and carcass traits.
- Our Arsenal calves are born easily. They possess eye appeal, length of body, style and character.
- Arsenal is a powerful breeding bull that possesses libido and fertility, servicing over 35 cows as a yearling while maintaining his fleshing ability.