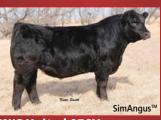

### 29SM0476 ABILENE

CCR ABILENE 6018C ASA 3026655 3/4 SM, 1/4 AN CCR PHENOM 8008A x HTP SVF IN DEW TIME

### **Phenominal Power and Performance**

- One of the most impressive power and performance Simmental bulls to sell in some time
- High percentage Simmental that delivers a special combination of exceptionally powerful phenotype with industry leading carcass merit
- His dam is the famous CCR Apple cow who has established herself as one of the most prolific and powerful donor females in the breed
- Very thick ended and stout made, big topped and deep ribbed on a super sound foundation
- Homozygous black and homozygous polled by parentage (DNA confirmation pending)

| CE     | BW     | WW    | YW      | ADG  | MCE   | MILK  | MWW   | STAY | DOC   | CW    | YG  | MARB | BF  | REA   | SHR   | \$API  | \$TI   |
|--------|--------|-------|---------|------|-------|-------|-------|------|-------|-------|-----|------|-----|-------|-------|--------|--------|
| +9.1   | +0.9   | +74.7 | +117.8  | +.27 | +10.6 | +30.6 | +68.0 |      | +14.5 | +41.4 | 23  | +.73 | 010 | +1.04 | 46    | \$153  | 607    |
| .28    | .36    | .32   | .33     | .30  | .21   | .22   | .25   |      | .09   | .28   | .24 | .40  | .24 | .31   | .24   | \$103  | \$07   |
| DNA te | sted D | LF    | ( B. S. |      | 194BB |       |       |      |       | 起海    |     |      |     | SUM   | MER 2 | 016 TO | OP 35% |