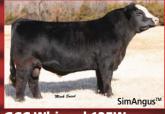

### 29SM0474 **THE ROCK**

GIBBS 4091B **THE ROCK** ASA 2968152 5/8 SM, 3/8 AN J BAR J NIGHTRIDE 225Z x S D S GRADUATE 006X

### **Building on a Strong Foundation with THE ROCK**

- Was the easy, number 1 pick of the Gibbs offering this fall, and possibly the best and most important bull to sell this sale season
- Offers both great calving ease potential and mating flexibility
- His +18.6 CE and -4.1 BW EPDs both rank in the best 3% of the breed and he also ranks top 4% for API and top 15% for TI
- THE ROCK is incredibly sound made bull with a world of rib and capacity, you really like how attractive he is from all angles
- DNA tested homozygous black and homozygous polled

| CE      | BW      | WW      | YW     | ADG    | MCE    | MILK   | MWW     | STAY  | DOC     | CW      | YG    | MARB     | BF  | REA  | SHR   | \$API  | \$TI   |
|---------|---------|---------|--------|--------|--------|--------|---------|-------|---------|---------|-------|----------|-----|------|-------|--------|--------|
| +18.6   | -4.1    | +56.1   | +96.9  | +.25   | +11.7  | +26.7  | +54.8   |       | +11.6   | +22.2   | 27    | +.57     | 032 | +.73 | 75    | 6171   | 670    |
| .27     | .43     | .30     | .32    | .30    | .16    | .17    | .21     |       | .16     | .27     | .24   | .40      | .23 | .31  | .22   | \$1/1  | \$/0   |
| DNA tes | sted AN | IF, CAF | D2F, D | DF, M1 | F, NHF | OSF, I | DLF, Ho | mozyg | ous Bla | ck, Hom | ozygo | us Polle | d   | SUM  | MER 2 | 016 TO | OP 35% |