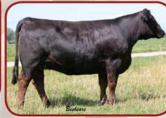

### 29SM0475 **REVENANT**

TNT REVENANT C217 ASA 3044009 1/2 SM, 1/2 AN CONNEALY IN SURE 8524 x MCM TOP GRADE 018X

### The Stuff of Legends

- A very rare EPD package, you can count on one hand the number of non-parent SimAngus bull in the breed to offer his combination of CED, Growth, Carcass,
- Sure fire calving ease potential with exceptional growth and end product merit suggest he could be one of the most profitable young bulls to sell all spring
- REVENANT is phenotypically near flawless, he's super sound, smooth patterned and well balanced with a quiet disposition
- Homozygous black and homozygous polled by parentage (DNA confirmation peding)