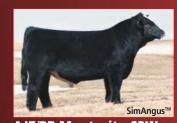

### 29SM0474 **THE ROCK**

GIBBS 4091B **THE ROCK** ASA 2968152 5/8 SM, 3/8 AN J BAR J NIGHTRIDE 225Z x S D S GRADUATE 006X

### **Building on a Strong Foundation with THE ROCK**

- Was the easy, number 1 pick of the Gibbs offering this fall, and possibly the best and most important bull to sell this sale season
- Offers both great calving ease potential and mating flexibility
- His +18.6 CE and -4.1 BW EPDs both rank in the best 3% of the breed and he also ranks top 4% for API and top 15% for TI
- THE ROCK is incredibly sound made bull with a world of rib and capacity, you really like how attractive he is from all angles
- DNA tested homozygous black and homozygous polled

| CE      | BW      | WW      | YW     | ADG    | MCE    | MILK   | MWW     | STAY  | DOC     | CW      | YG    | MARB     | BF  | REA  | SHR   | \$API  | \$TI   |
|---------|---------|---------|--------|--------|--------|--------|---------|-------|---------|---------|-------|----------|-----|------|-------|--------|--------|
| +18.6   | -4.1    | +56.1   | +96.9  | +.25   | +11.7  | +26.7  | +54.8   |       | +11.6   | +22.2   | 27    | +.57     | 032 | +.73 | 75    | 6171   | 670    |
| .27     | .43     | .30     | .32    | .30    | .16    | .17    | .21     |       | .16     | .27     | .24   | .40      | .23 | .31  | .22   | \$1/1  | \$/0   |
| DNA tes | sted AN | IF, CAF | D2F, D | DF, M1 | F, NHF | OSF, I | DLF, Ho | mozyg | ous Bla | ck, Hom | ozygo | us Polle | d   | SUM  | MER 2 | 016 TO | OP 35% |