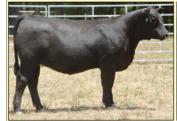

### 29SM0475 **REVENANT**

TNT REVENANT C217 ASA 3044009 1/2 SM, 1/2 AN CONNEALY IN SURE 8524 x MCM TOP GRADE 018X

### The Stuff of Legends

- A very rare EPD package, you can count on one hand the number of non-parent SimAngus bull in the breed to offer his combination of CED, Growth, Carcass,
- Sure fire calving ease potential with exceptional growth and end product merit suggest he could be one of the most profitable young bulls to sell all spring
- REVENANT is phenotypically near flawless, he's super sound, smooth patterned and well balanced with a quiet disposition
- Homozygous black and homozygous polled by parentage (DNA confirmation peding)