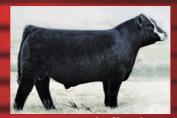

### 29SM0474 **THE ROCK**

GIBBS 4091B **THE ROCK** ASA 2968152 5/8 SM, 3/8 AN J BAR J NIGHTRIDE 225Z x S D S GRADUATE 006X

### **Building on a Strong Foundation with THE ROCK**

- Was the easy, number 1 pick of the Gibbs offering this fall, and possibly the best and most important bull to sell this sale season
- Offers both great calving ease potential and mating flexibility
- His +18.6 CE and -4.1 BW EPDs both rank in the best 3% of the breed and he also ranks top 4% for API and top 15% for TI
- THE ROCK is incredibly sound made bull with a world of rib and capacity, you really like how attractive he is from all angles
- DNA tested homozygous black and homozygous polled

| CE      | BW      | WW      | YW     | ADG    | MCE    | MILK   | MWW     | STAY  | DOC     | CW      | YG    | MARB     | BF  | REA  | SHR   | \$API  | \$TI   |
|---------|---------|---------|--------|--------|--------|--------|---------|-------|---------|---------|-------|----------|-----|------|-------|--------|--------|
| +18.6   | -4.1    | +56.1   | +96.9  | +.25   | +11.7  | +26.7  | +54.8   |       | +11.6   | +22.2   | 27    | +.57     | 032 | +.73 | 75    | 6171   | 670    |
| .27     | .43     | .30     | .32    | .30    | .16    | .17    | .21     |       | .16     | .27     | .24   | .40      | .23 | .31  | .22   | \$1/1  | \$/0   |
| DNA tes | sted AN | IF, CAF | D2F, D | DF, M1 | F, NHF | OSF, I | DLF, Ho | mozyg | ous Bla | ck, Hom | ozygo | us Polle | d   | SUM  | MER 2 | 016 TO | OP 35% |