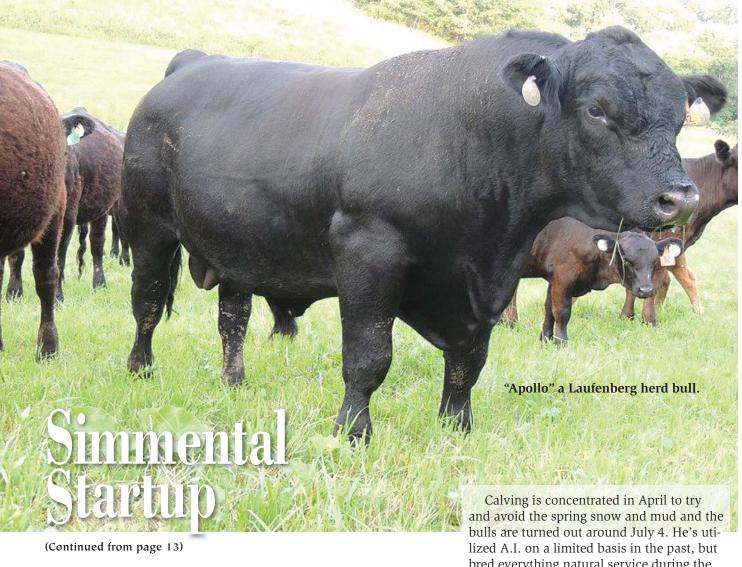

bred everything natural service during the last vear.

Farming includes 220 acres of woods and pasture, 60 acres of corn and 120 acres of alfalfa, producing enough feed to not only sustain the cattle through the winter, but also allowing for an excess to be sold to a local dairy. "This land is great for agriculture and there are a ton of dairy producers here who require extra feed," he said.