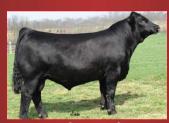

### 29SM0476 ABILENE

CCR ABILENE 6018C ASA 3026655 3/4 SM, 1/4 AN CCR PHENOM 8008A x HTP SVF IN DEW TIME

### **Phenominal Power and Performance**

- One of the most impressive power and performance Simmental bulls to sell in some time
- High percentage Simmental that delivers a special combination of exceptionally powerful phenotype with industry leading carcass merit
- His dam is the famous CCR Apple cow who has established herself as one of the most prolific and powerful donor females in the breed
- Very thick ended and stout made, big topped and deep ribbed on a super sound foundation
- Homozygous black and homozygous polled by parentage (DNA confirmation pending)

| CE     | BW     | WW    | YW      | ADG  | MCE   | MILK  | MWW   | STAY | DOC   | CW    | YG  | MARB | BF  | REA   | SHR   | \$API  | \$TI   |
|--------|--------|-------|---------|------|-------|-------|-------|------|-------|-------|-----|------|-----|-------|-------|--------|--------|
| +9.1   | +0.9   | +74.7 | +117.8  | +.27 | +10.6 | +30.6 | +68.0 |      | +14.5 | +41.4 | 23  | +.73 | 010 | +1.04 | 46    | \$153  | 607    |
| .28    | .36    | .32   | .33     | .30  | .21   | .22   | .25   |      | .09   | .28   | .24 | .40  | .24 | .31   | .24   | \$103  | \$07   |
| DNA te | sted D | LF    | ( B. S. |      | 194BB |       |       |      |       | 起海    |     |      |     | SUM   | MER 2 | 016 TO | OP 35% |