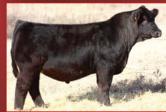

### 29SM0474 **THE ROCK**

GIBBS 4091B **THE ROCK** ASA 2968152 5/8 SM, 3/8 AN J BAR J NIGHTRIDE 225Z x S D S GRADUATE 006X

### **Building on a Strong Foundation with THE ROCK**

- Was the easy, number 1 pick of the Gibbs offering this fall, and possibly the best and most important bull to sell this sale season
- Offers both great calving ease potential and mating flexibility
- His +18.6 CE and -4.1 BW EPDs both rank in the best 3% of the breed and he also ranks top 4% for API and top 15% for TI
- THE ROCK is incredibly sound made bull with a world of rib and capacity, you really like how attractive he is from all angles
- DNA tested homozygous black and homozygous polled

| CE      | BW      | WW      | YW     | ADG    | MCE    | MILK   | MWW     | STAY  | DOC     | CW      | YG    | MARB     | BF  | REA  | SHR   | \$API  | \$TI   |
|---------|---------|---------|--------|--------|--------|--------|---------|-------|---------|---------|-------|----------|-----|------|-------|--------|--------|
| +18.6   | -4.1    | +56.1   | +96.9  | +.25   | +11.7  | +26.7  | +54.8   |       | +11.6   | +22.2   | 27    | +.57     | 032 | +.73 | 75    | 6171   | 670    |
| .27     | .43     | .30     | .32    | .30    | .16    | .17    | .21     |       | .16     | .27     | .24   | .40      | .23 | .31  | .22   | \$1/1  | \$/0   |
| DNA tes | sted AN | IF, CAF | D2F, D | DF, M1 | F, NHF | OSF, I | DLF, Ho | mozyg | ous Bla | ck, Hom | ozygo | us Polle | d   | SUM  | MER 2 | 016 TO | OP 35% |