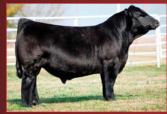

### 29SM0474 **THE ROCK**

GIBBS 4091B **THE ROCK** ASA 2968152 5/8 SM, 3/8 AN J BAR J NIGHTRIDE 225Z x S D S GRADUATE 006X

### **Building on a Strong Foundation with THE ROCK**

- Was the easy, number 1 pick of the Gibbs offering this fall, and possibly the best and most important bull to sell this sale season
- Offers both great calving ease potential and mating flexibility
- His +18.6 CE and -4.1 BW EPDs both rank in the best 3% of the breed and he also ranks top 4% for API and top 15% for TI
- THE ROCK is incredibly sound made bull with a world of rib and capacity, you really like how attractive he is from all angles
- DNA tested homozygous black and homozygous polled

| CE      | BW      | WW      | YW     | ADG    | MCE    | MILK   | MWW     | STAY  | DOC     | CW      | YG    | MARB     | BF  | REA  | SHR   | \$API  | \$TI   |
|---------|---------|---------|--------|--------|--------|--------|---------|-------|---------|---------|-------|----------|-----|------|-------|--------|--------|
| +18.6   | -4.1    | +56.1   | +96.9  | +.25   | +11.7  | +26.7  | +54.8   |       | +11.6   | +22.2   | 27    | +.57     | 032 | +.73 | 75    | 6171   | 670    |
| .27     | .43     | .30     | .32    | .30    | .16    | .17    | .21     |       | .16     | .27     | .24   | .40      | .23 | .31  | .22   | \$1/1  | \$/0   |
| DNA tes | sted AN | IF, CAF | D2F, D | DF, M1 | F, NHF | OSF, I | DLF, Ho | mozyg | ous Bla | ck, Hom | ozygo | us Polle | d   | SUM  | MER 2 | 016 TO | OP 35% |