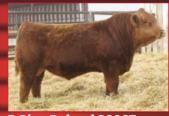

### 29SM0474 **THE ROCK**

GIBBS 4091B **THE ROCK** ASA 2968152 5/8 SM, 3/8 AN J BAR J NIGHTRIDE 225Z x S D S GRADUATE 006X

### **Building on a Strong Foundation with THE ROCK**

- Was the easy, number 1 pick of the Gibbs offering this fall, and possibly the best and most important bull to sell this sale season
- Offers both great calving ease potential and mating flexibility
- His +18.6 CE and -4.1 BW EPDs both rank in the best 3% of the breed and he also ranks top 4% for API and top 15% for TI
- THE ROCK is incredibly sound made bull with a world of rib and capacity, you really like how attractive he is from all angles
- DNA tested homozygous black and homozygous polled

| CE      | BW      | WW      | YW     | ADG    | MCE    | MILK   | MWW     | STAY  | DOC     | CW      | YG    | MARB     | BF  | REA  | SHR   | \$API  | \$TI   |
|---------|---------|---------|--------|--------|--------|--------|---------|-------|---------|---------|-------|----------|-----|------|-------|--------|--------|
| +18.6   | -4.1    | +56.1   | +96.9  | +.25   | +11.7  | +26.7  | +54.8   |       | +11.6   | +22.2   | 27    | +.57     | 032 | +.73 | 75    | 6171   | 670    |
| .27     | .43     | .30     | .32    | .30    | .16    | .17    | .21     |       | .16     | .27     | .24   | .40      | .23 | .31  | .22   | \$1/1  | \$/0   |
| DNA tes | sted AN | IF, CAF | D2F, D | DF, M1 | F, NHF | OSF, I | DLF, Ho | mozyg | ous Bla | ck, Hom | ozygo | us Polle | d   | SUM  | MER 2 | 016 TO | OP 35% |