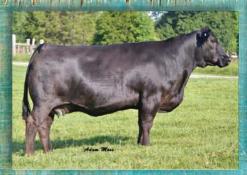

## Homozygous Black Homozygous Polled RBS Boise B63

ASA#: 2950871 PB SM Ellingson Legacy M229
Sire: Mr. Ishee Catalyst
Ishee Ms BLK Sapphire

SRS J914 Preferred Beef

Dam: RBS Miss S63
RF RBS N303

| Trait         CE         BW         WW         YW         ADG         MIK         MWW         Stay         DOC         CW         YG         Math         FRA         Shr         API         TI           EPD         10.7         1.3         67.9         106.7         0.24         12.6         23.9         57.8         24.5         11.2         35.4        38         .21        054         1.08        30         140.5         73           ACC         .28         .44         .39         .43         .43         .20         .23         .27         .36         .16         .22         .36         .16         .22         .36         .10         .10         .10         .15         .20         .31         .16         .20         .33         .16         .39         .36         .16         .30         .37         .33         .16         .30         .30         .10         .10         .10         .15         .20         .30         .10         .15         .20         .30         .10         .10         .10         .10         .10         .10         .10         .10         .10         .10         .10         .10         .10         < |       |      |     | Direct |       |      |      | Mate | Maternal |      |      |      |     | Carcass | ass |      |     | \$ Index | dex |
|------------------------------------------------------------------------------------------------------------------------------------------------------------------------------------------------------------------------------------------------------------------------------------------------------------------------------------------------------------------------------------------------------------------------------------------------------------------------------------------------------------------------------------------------------------------------------------------------------------------------------------------------------------------------------------------------------------------------------------------------------------------------------------------------------------------------------------------------------------------------------------------------------------------------------------------------------------------------------------------------------------------------------------------------------------------------------------------------------------------------------------------------------------------------------------|-------|------|-----|--------|-------|------|------|------|----------|------|------|------|-----|---------|-----|------|-----|----------|-----|
| 10.7         1.3         67.9         106.7         0.24         12.6         23.9         57.8         24.5         11.2         35.4         -38         21         -054           C         .28         .44         .39         .43         .43         .20         .23         .27         .33         .16         .35         .2         .36         .16           .20         .20         .23         .27         .33         .16         .35         .2         .36         .16                                                                                                                                                                                                                                                                                                                                                                                                                                                                                                                                                                                                                                                                                             | Trait |      | BW  | WM     | M.    | ADG  | MCE  | Milk | MWW      | Stay |      | CW   | λG  |         | Fat | REA  | Shr | API      | F   |
| C 28 .44 .39 .43 .43 .20 .23 .27 .33 .16 .35 .22 .36 .16 .26 .22 .22 .20 .10 .10 .15 .20 .10 .10                                                                                                                                                                                                                                                                                                                                                                                                                                                                                                                                                                                                                                                                                                                                                                                                                                                                                                                                                                                                                                                                                   | EPD   | 10.7 | 1.3 | 67.9   | 106.7 | 0.24 | 12.6 | 23.9 | 57.8     | 24.5 | 11.2 | 35.4 | -38 | .21     |     | 1.08 | -30 | 140.5    |     |
| 20 10 10 15 20 10                                                                                                                                                                                                                                                                                                                                                                                                                                                                                                                                                                                                                                                                                                                                                                                                                                                                                                                                                                                                                                                                                                                                                                  | ACC   |      | 4.  | .39    | .43   | .43  | .20  | .23  | .27      |      |      | .35  | .22 | 36      | .16 | .26  | .22 |          |     |
|                                                                                                                                                                                                                                                                                                                                                                                                                                                                                                                                                                                                                                                                                                                                                                                                                                                                                                                                                                                                                                                                                                                                                                                    | %     |      |     |        | 70    | 10   | 10   |      |          | 15   |      | 20   |     |         |     | 10   |     | 15       | 70  |

# Simmonka

- Top-selling bull out of The Vision XIII Sale.
- Possibly the most sought after bull of the sale season.
- Boise is a moderate, easy-keeping bull that has a powerful rib shape that few purebred bulls possess.
- Boise is very free moving with excellent foot and leg structure.
- Boise produced over 650 units of semen in only two collections, a feat very few bulls accomplish, proving his outstanding fertility.
- Boise has a pedigree that can be used on and compliments many of the most popular pedigrees in the breed.
- We believe Boise will be a must-use bull that commercial cattlemen will put a high value on.