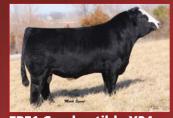

### 29SM0474 **THE ROCK**

GIBBS 4091B **THE ROCK** ASA 2968152 5/8 SM, 3/8 AN J BAR J NIGHTRIDE 225Z x S D S GRADUATE 006X

### **Building on a Strong Foundation with THE ROCK**

- Was the easy, number 1 pick of the Gibbs offering this fall, and possibly the best and most important bull to sell this sale season
- Offers both great calving ease potential and mating flexibility
- His +18.6 CE and -4.1 BW EPDs both rank in the best 3% of the breed and he also ranks top 4% for API and top 15% for TI
- THE ROCK is incredibly sound made bull with a world of rib and capacity, you really like how attractive he is from all angles
- DNA tested homozygous black and homozygous polled

| CE      | BW      | WW      | YW     | ADG    | MCE    | MILK   | MWW     | STAY  | DOC     | CW      | YG    | MARB     | BF  | REA  | SHR   | \$API  | \$TI   |
|---------|---------|---------|--------|--------|--------|--------|---------|-------|---------|---------|-------|----------|-----|------|-------|--------|--------|
| +18.6   | -4.1    | +56.1   | +96.9  | +.25   | +11.7  | +26.7  | +54.8   |       | +11.6   | +22.2   | 27    | +.57     | 032 | +.73 | 75    | 6171   | 670    |
| .27     | .43     | .30     | .32    | .30    | .16    | .17    | .21     |       | .16     | .27     | .24   | .40      | .23 | .31  | .22   | \$1/1  | \$/0   |
| DNA tes | sted AN | IF, CAF | D2F, D | DF, M1 | F, NHF | OSF, I | DLF, Ho | mozyg | ous Bla | ck, Hom | ozygo | us Polle | d   | SUM  | MER 2 | 016 TO | OP 35% |