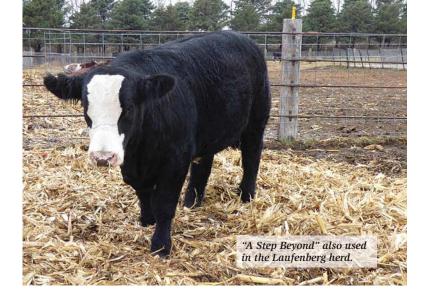

act that Simmental had been developed in the cool, rugged mountain climate of Europe."

The genetics for Laufenberg's fledgling Simmental operation have originated from the highly respected breeding program of Sargeant Farms, Forest Lake, Minnesota. "I went up there because I'd developed a good relationship with Josh Trest, their herd manager, and they offered me a rare opportunity to pick 20 bred females out of their replacements. I also knew that while Wisconsin is cold, Minnesota is even colder, so those cattle were well acclimated," he laughed.

"I have my carwash/laundromat, commercial truck wash and my electrical company. Terina, in addition to being a mom to our two kids: Landon, 6, and Tessa, 4, also holds down a position working for Organic Valley, a local cooperative of farmers



that produces award winning organic milk, cheese, butter, soy milk, produce, healthy snacks and more, so we really don't have a lot of extra time. But, what time we do have we spend it focusing on the farm," he commented. "I check the cattle every evening and that's my time for winding down."

Landon will be entering the first grade this fall, while Tessa has spent most days with her grandmother, Donna, and will be starting 4-year-old kindergarten (4K) this fall.

One of Laufenberg's largest and most satisfying jobs was performing the electrical work on a 2,400-head dairy farm's new milking parlor. "They installed a Rotary Dairy parlor that can handle up to 80 cows simultaneously and allows two to three people to run the entire operation," he says. "My company had the task of wiring the