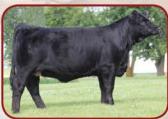

### 29SM0476 ABILENE

CCR ABILENE 6018C ASA 3026655 3/4 SM, 1/4 AN CCR PHENOM 8008A x HTP SVF IN DEW TIME

### **Phenominal Power and Performance**

- One of the most impressive power and performance Simmental bulls to sell in some time
- High percentage Simmental that delivers a special combination of exceptionally powerful phenotype with industry leading carcass merit
- His dam is the famous CCR Apple cow who has established herself as one of the most prolific and powerful donor females in the breed
- Very thick ended and stout made, big topped and deep ribbed on a super sound foundation
- Homozygous black and homozygous polled by parentage (DNA confirmation pending)