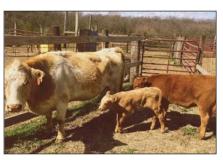

### Rare Births

Dear Editor:

Please find enclosed a picture of our cow #760. She was born March 29, 2002, and has been in our fall calving herd for many years. About the first of December, she delivered the big healthy calf standing behind her. This is where the story gets interesting.

Around the first of April, she gave birth to the healthy second calf in the picture. She is ½ Simmental x ½ Charolais. The sire of these calves is a red Balancer that came from Blake Hojer, DeSmet, SD.

According to Dr. Joe Powell, DVM, this has happened before but is very rare. I have raised cattle all of my life and have been cattle farming with Craig Peter for the past 15 years.

Sincerely,

Randy McCollom and Craig Peter Burlington Junction, MO

Cow 760 with her calves.

Editor's note: The delivery of two calves born five months apart to the same cow as described above may be a case of superfetation. Superfetation is the simultaneous occurrence of more than one stage of developing offspring in the same animal. In mammals, it manifests as the formation of an embryo from a different estrous cycle while another embryo or fetus is already present in the uterus. Superfetation in mammals can occur only where there are two uteri, or where the estrous cycle continues through pregnancy. •