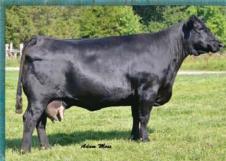

### 29SM0476 ABILENE

CCR ABILENE 6018C ASA 3026655 3/4 SM, 1/4 AN CCR PHENOM 8008A x HTP SVF IN DEW TIME

### **Phenominal Power and Performance**

- One of the most impressive power and performance Simmental bulls to sell in some time
- High percentage Simmental that delivers a special combination of exceptionally powerful phenotype with industry leading carcass merit
- His dam is the famous CCR Apple cow who has established herself as one of the most prolific and powerful donor females in the breed
- Very thick ended and stout made, big topped and deep ribbed on a super sound foundation
- Homozygous black and homozygous polled by parentage (DNA confirmation pending)

| CE     | BW     | WW    | YW      | ADG  | MCE   | MILK  | MWW   | STAY | DOC   | CW    | YG  | MARB | BF  | REA   | SHR   | \$API  | \$TI   |
|--------|--------|-------|---------|------|-------|-------|-------|------|-------|-------|-----|------|-----|-------|-------|--------|--------|
| +9.1   | +0.9   | +74.7 | +117.8  | +.27 | +10.6 | +30.6 | +68.0 |      | +14.5 | +41.4 | 23  | +.73 | 010 | +1.04 | 46    | \$153  | 607    |
| .28    | .36    | .32   | .33     | .30  | .21   | .22   | .25   |      | .09   | .28   | .24 | .40  | .24 | .31   | .24   | \$103  | \$07   |
| DNA te | sted D | LF    | ( B. S. |      | 194BB |       |       |      |       | 起海    |     |      |     | SUM   | MER 2 | 016 TO | OP 35% |