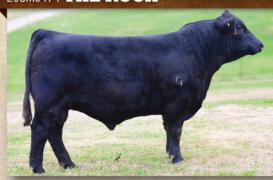

### 29SM0474 **THE ROCK**

GIBBS 4091B **THE ROCK** ASA 2968152 5/8 SM, 3/8 AN J BAR J NIGHTRIDE 225Z x S D S GRADUATE 006X

### **Building on a Strong Foundation with THE ROCK**

- Was the easy, number 1 pick of the Gibbs offering this fall, and possibly the best and most important bull to sell this sale season
- Offers both great calving ease potential and mating flexibility
- His +18.6 CE and -4.1 BW EPDs both rank in the best 3% of the breed and he also ranks top 4% for API and top 15% for TI
- THE ROCK is incredibly sound made bull with a world of rib and capacity, you really like how attractive he is from all angles
- DNA tested homozygous black and homozygous polled

| CE      | BW      | WW      | YW     | ADG    | MCE    | MILK   | MWW     | STAY  | DOC     | CW      | YG    | MARB     | BF  | REA  | SHR   | \$API  | \$TI   |
|---------|---------|---------|--------|--------|--------|--------|---------|-------|---------|---------|-------|----------|-----|------|-------|--------|--------|
| +18.6   | -4.1    | +56.1   | +96.9  | +.25   | +11.7  | +26.7  | +54.8   |       | +11.6   | +22.2   | 27    | +.57     | 032 | +.73 | 75    | 6171   | 670    |
| .27     | .43     | .30     | .32    | .30    | .16    | .17    | .21     |       | .16     | .27     | .24   | .40      | .23 | .31  | .22   | \$1/1  | \$/0   |
| DNA tes | sted AN | IF, CAF | D2F, D | DF, M1 | F, NHF | OSF, I | DLF, Ho | mozyg | ous Bla | ck, Hom | ozygo | us Polle | d   | SUM  | MER 2 | 016 TO | OP 35% |