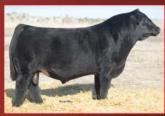

### 29SM0476 ABILENE

CCR ABILENE 6018C ASA 3026655 3/4 SM, 1/4 AN CCR PHENOM 8008A x HTP SVF IN DEW TIME

### **Phenominal Power and Performance**

- One of the most impressive power and performance Simmental bulls to sell in some time
- High percentage Simmental that delivers a special combination of exceptionally powerful phenotype with industry leading carcass merit
- His dam is the famous CCR Apple cow who has established herself as one of the most prolific and powerful donor females in the breed
- Very thick ended and stout made, big topped and deep ribbed on a super sound foundation
- Homozygous black and homozygous polled by parentage (DNA confirmation pending)

| CE     | BW     | WW    | YW      | ADG  | MCE   | MILK  | MWW   | STAY | DOC   | CW    | YG  | MARB | BF  | REA   | SHR   | \$API  | \$TI   |
|--------|--------|-------|---------|------|-------|-------|-------|------|-------|-------|-----|------|-----|-------|-------|--------|--------|
| +9.1   | +0.9   | +74.7 | +117.8  | +.27 | +10.6 | +30.6 | +68.0 |      | +14.5 | +41.4 | 23  | +.73 | 010 | +1.04 | 46    | \$153  | 607    |
| .28    | .36    | .32   | .33     | .30  | .21   | .22   | .25   |      | .09   | .28   | .24 | .40  | .24 | .31   | .24   | \$103  | \$07   |
| DNA te | sted D | LF    | ( B. S. |      | 194BB |       |       |      |       | 起海    |     |      |     | SUM   | MER 2 | 016 TO | OP 35% |