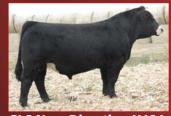

### 29SM0474 **THE ROCK**

GIBBS 4091B **THE ROCK** ASA 2968152 5/8 SM, 3/8 AN J BAR J NIGHTRIDE 225Z x S D S GRADUATE 006X

### **Building on a Strong Foundation with THE ROCK**

- Was the easy, number 1 pick of the Gibbs offering this fall, and possibly the best and most important bull to sell this sale season
- Offers both great calving ease potential and mating flexibility
- His +18.6 CE and -4.1 BW EPDs both rank in the best 3% of the breed and he also ranks top 4% for API and top 15% for TI
- THE ROCK is incredibly sound made bull with a world of rib and capacity, you really like how attractive he is from all angles
- DNA tested homozygous black and homozygous polled

| CE      | BW      | WW      | YW     | ADG    | MCE    | MILK   | MWW     | STAY  | DOC     | CW      | YG    | MARB     | BF  | REA  | SHR   | \$API  | \$TI   |
|---------|---------|---------|--------|--------|--------|--------|---------|-------|---------|---------|-------|----------|-----|------|-------|--------|--------|
| +18.6   | -4.1    | +56.1   | +96.9  | +.25   | +11.7  | +26.7  | +54.8   |       | +11.6   | +22.2   | 27    | +.57     | 032 | +.73 | 75    | 6171   | 670    |
| .27     | .43     | .30     | .32    | .30    | .16    | .17    | .21     |       | .16     | .27     | .24   | .40      | .23 | .31  | .22   | \$1/1  | \$/0   |
| DNA tes | sted AN | IF, CAF | D2F, D | DF, M1 | F, NHF | OSF, I | DLF, Ho | mozyg | ous Bla | ck, Hom | ozygo | us Polle | d   | SUM  | MER 2 | 016 TO | OP 35% |