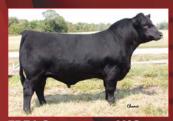

### 29SM0476 ABILENE

CCR ABILENE 6018C ASA 3026655 3/4 SM, 1/4 AN CCR PHENOM 8008A x HTP SVF IN DEW TIME

### **Phenominal Power and Performance**

- One of the most impressive power and performance Simmental bulls to sell in some time
- High percentage Simmental that delivers a special combination of exceptionally powerful phenotype with industry leading carcass merit
- His dam is the famous CCR Apple cow who has established herself as one of the most prolific and powerful donor females in the breed
- Very thick ended and stout made, big topped and deep ribbed on a super sound foundation
- Homozygous black and homozygous polled by parentage (DNA confirmation pending)

| CE     | BW     | WW    | YW      | ADG  | MCE   | MILK  | MWW   | STAY | DOC   | CW    | YG  | MARB | BF  | REA   | SHR   | \$API  | \$TI   |
|--------|--------|-------|---------|------|-------|-------|-------|------|-------|-------|-----|------|-----|-------|-------|--------|--------|
| +9.1   | +0.9   | +74.7 | +117.8  | +.27 | +10.6 | +30.6 | +68.0 |      | +14.5 | +41.4 | 23  | +.73 | 010 | +1.04 | 46    | \$153  | 607    |
| .28    | .36    | .32   | .33     | .30  | .21   | .22   | .25   |      | .09   | .28   | .24 | .40  | .24 | .31   | .24   | \$103  | \$07   |
| DNA te | sted D | LF    | ( B. S. |      | 194BB |       |       |      |       | 起海    |     |      |     | SUM   | MER 2 | 016 TO | OP 35% |