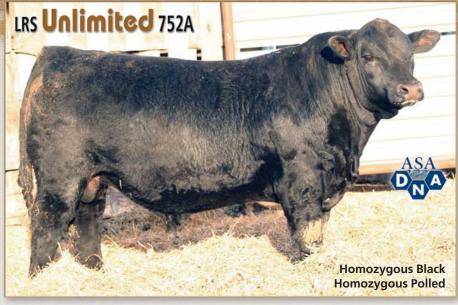

### Simmental

- Unlimited mirrors his brother well, he is just a little smaller framed, is softer made with more rib shape, he is thicker and bigger butted, and his foot and leq structure is excellent.
- This bull is very docile, easy keeping, big butted, and loaded with libido.
- His EPD profile is excellent, he is homozygous black and homozygous polled
- homozygous black and homozygous polled.

  The Unlimited calves are standouts by
- mid-summer and are well received by commercial cattlemen.

  We have calved Unlimited for 2 years, his calves are born at an average of 85-95 lbs.
- We are exporting semen to Australia because of his fleshing ability and easy-keeping appearance.
- Unlimited sires calves that are moderate thick-made and solid-colored, very little if any white appears on the underline of his calves.
- BW: 84 lbs. Adj. WW: 743 lbs. Adj. YW: 1,279 lbs.

Semen: \$25/unit Semen available through owners

Bill Begger: 406-796-2326 John Begger: 406-795-9914 482 Custer Trail Road Wibaux, MT 59353 darbegger@yahoo.com www.beggersdiamondv.com

Unlimited is the full brother embryo sib

to LRS Turning Point.

Clay and Marianne Lassle Glendive, Montana 59330 406-486-5584 Irsbeef@midrivers.com Ryan Thorson 406-694-3722

www.lassleranchsimmentals.com