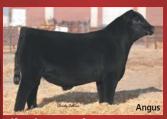

### 29SM0476 ABILENE

CCR ABILENE 6018C ASA 3026655 3/4 SM, 1/4 AN CCR PHENOM 8008A x HTP SVF IN DEW TIME

### **Phenominal Power and Performance**

- One of the most impressive power and performance Simmental bulls to sell in some time
- High percentage Simmental that delivers a special combination of exceptionally powerful phenotype with industry leading carcass merit
- His dam is the famous CCR Apple cow who has established herself as one of the most prolific and powerful donor females in the breed
- Very thick ended and stout made, big topped and deep ribbed on a super sound foundation
- Homozygous black and homozygous polled by parentage (DNA confirmation pending)

| CE     | BW     | WW    | YW      | ADG  | MCE   | MILK  | MWW   | STAY | DOC   | CW    | YG  | MARB | BF  | REA   | SHR   | \$API  | \$TI   |
|--------|--------|-------|---------|------|-------|-------|-------|------|-------|-------|-----|------|-----|-------|-------|--------|--------|
| +9.1   | +0.9   | +74.7 | +117.8  | +.27 | +10.6 | +30.6 | +68.0 |      | +14.5 | +41.4 | 23  | +.73 | 010 | +1.04 | 46    | \$153  | 607    |
| .28    | .36    | .32   | .33     | .30  | .21   | .22   | .25   |      | .09   | .28   | .24 | .40  | .24 | .31   | .24   | \$103  | \$07   |
| DNA te | sted D | LF    | ( B. S. |      | 194BB |       |       |      |       | 起海    |     |      |     | SUM   | MER 2 | 016 TO | OP 35% |