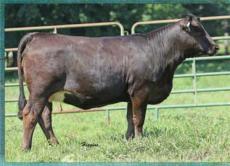

www.lassleranchsimmentals.com

Mr. NLC Upgrade U8676 Sire: MCM Top Grade 018X MCM 513R ES Dakota NK68

Dam: LRS Ms. Dakota 559R

LRS Ms. NIC Legacy 106L

ASA#: 2729870 PB SM

|       |     |      | Direct |        |     |      | Mat  | ernal |      |     |      |     | Car  | cass |      |     | \$ Inc | dex  |
|-------|-----|------|--------|--------|-----|------|------|-------|------|-----|------|-----|------|------|------|-----|--------|------|
| Trait | CE  | BW   | ww     | YW     | ADG | MCE  | Milk | MWW   | Stay | DOC | cw   | YG  | Marb | Fat  | REA  | Shr | API    | TI   |
| EPD   | 7.5 | 1.7  | 63.8   | 105.5  | .26 | 10.1 | 27.6 | 59.5  | -    | 9.4 | 35.7 | 49  | .20  | 079  | 1.22 | 26  | 121.7  | 69.2 |
| ACC   | .52 | .71  | .63    | .57    | .57 | .33  | .32  | .40   | -    | .21 | .47  | .33 | .42  | .38  | .34  | .22 |        |      |
| %     |     |      |        | 20     | 3   |      | 10   | 15    |      |     | 20   | 2   |      | 20   | 2    |     |        |      |
| FDD.  |     | 2.16 | V 80   | F . 10 |     |      |      |       |      |     |      |     |      |      |      |     |        |      |

### Simmental

- Unlimited mirrors his brother well, he is just a little smaller framed, is softer made with more rib shape, he is thicker and bigger butted, and his foot and leq structure is excellent.
- This bull is very docile, easy keeping, big butted, and loaded with libido.
- His EPD profile is excellent, he is homozygous black and homozygous polled
- homozygous black and homozygous polled.

  The Unlimited calves are standouts by
- mid-summer and are well received by commercial cattlemen.

  We have calved Unlimited for 2 years, his calves are born at an average of 85-95 lbs.
- We are exporting semen to Australia because of his fleshing ability and easy-keeping appearance.
- Unlimited sires calves that are moderate thick-made and solid-colored, very little if any white appears on the underline of his calves.
- BW: 84 lbs. Adj. WW: 743 lbs. Adj. YW: 1,279 lbs.